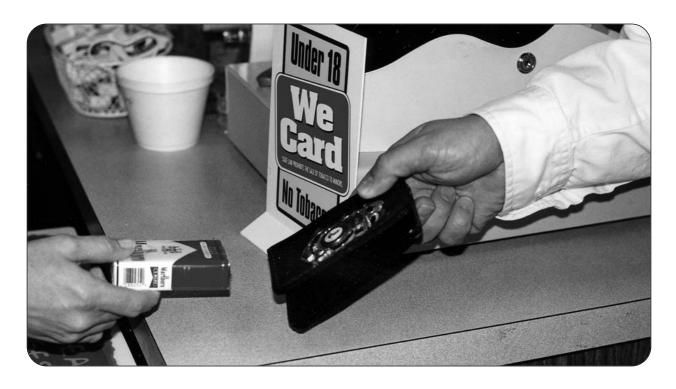

Committed to preventing sales of alcoholic beverages and tobacco to underage persons, ABC special agents conduct continuous alcohol and tobacco enforcement operations. Underage buyers are utilized to conduct checks on retail licensees that sell alcohol, including ABC stores, and on retail establishments that sell tobacco products. Compliance rates for sales of alcohol to underage buyers reached a record 91 percent for Fiscal Year 2004. This compares to a rate of 77 percent two years ago.