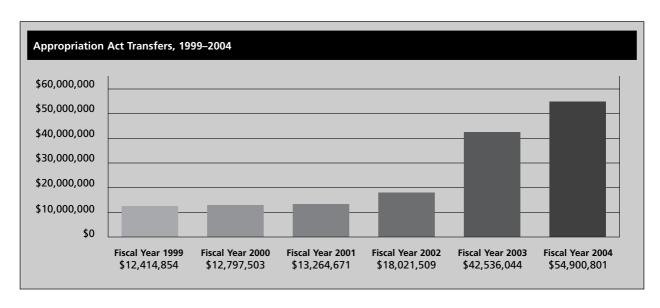

ommonwealth on the basis of population. The remaining one-third is transferred to the General Fund.

Prior to statutory distribution of quarterly net profits to localities, transfers required in the Appropriation Act for each fiscal year must be executed. In fiscal year 2004, approximately \$54.9 million of the agency's \$74.8 million in net profits, were transferred to other state agencies (up \$12.4 million over FY2003). The remaining \$19.9 million was distributed to local governments and the General Fund in accordance with the Code of Virginia.

Over the past six years, Appropriation Act transfers to other state agencies have increased by \$42.5 million. These successive increases have significantly reduced the Department's net profits available for transfer to the local governments.



| Revenues, Expenses & Changes in Net Assets                      | Fiscal Year 2004  | Fiscal Year 2003 | Change            |
|-----------------------------------------------------------------|-------------------|------------------|-------------------|
| Net operating revenues                                          | \$ 428,822,978    | \$ 387,116,067   | \$ 41,706,911     |
| Total operating expenses                                        | 354,037,623       | 332,002,214      | 22,035,409        |
| Nonoperating revenue                                            | (114,661)         | <u>344,420</u>   | (459,081)         |
| Net profit before transfers                                     | <u>74,670,694</u> | _55,458,273      | <u>19,212,421</u> |
| Transfers of profits to the<br>Gen