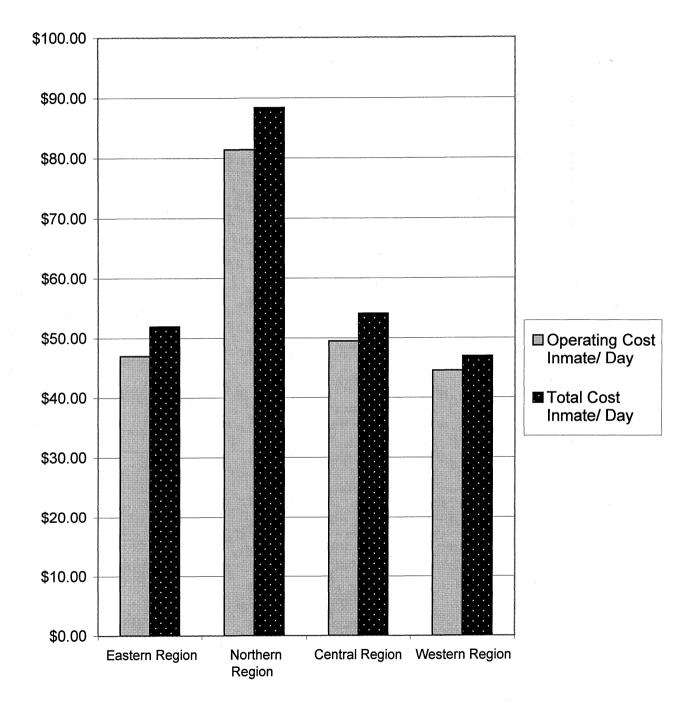

Average operating costs per inmate day for the Northern Virginia region were \$81.38. Other regions of the state were substantially lower. The Central region was the next highest at \$49.45, followed by the Eastern at \$46.99. The Western region's cost per day was \$44.52.