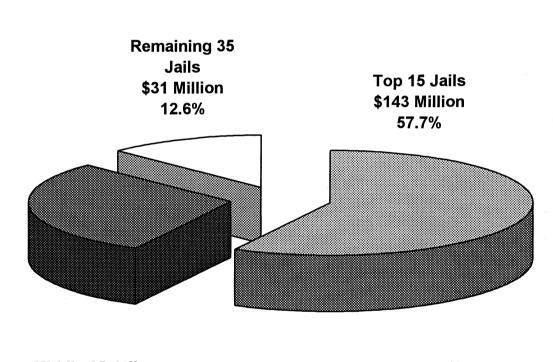

The fifteen largest facilities, as measured by DOC operating capacity, accounted for 57.7% of the Commonwealth's total jail funding and these same facilities were responsible for 57.2% percent of all inmate days.