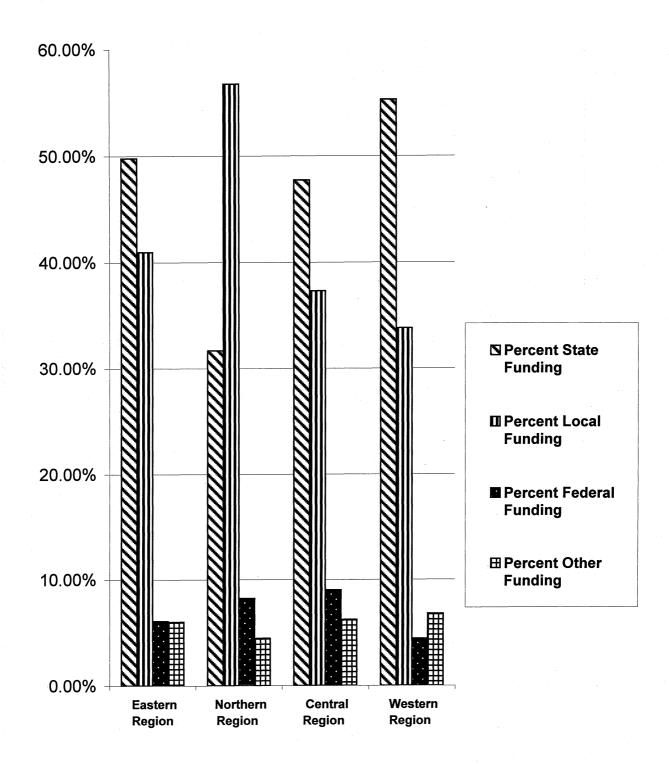

Average operating costs per inmate day for the Northern Virginia region were \$81.38. Other regions of the state were substantially lower. The Central region was the next highest at \$49.45, followed by the Eastern at \$46.99. The Western region's cost per day was \$44.52.