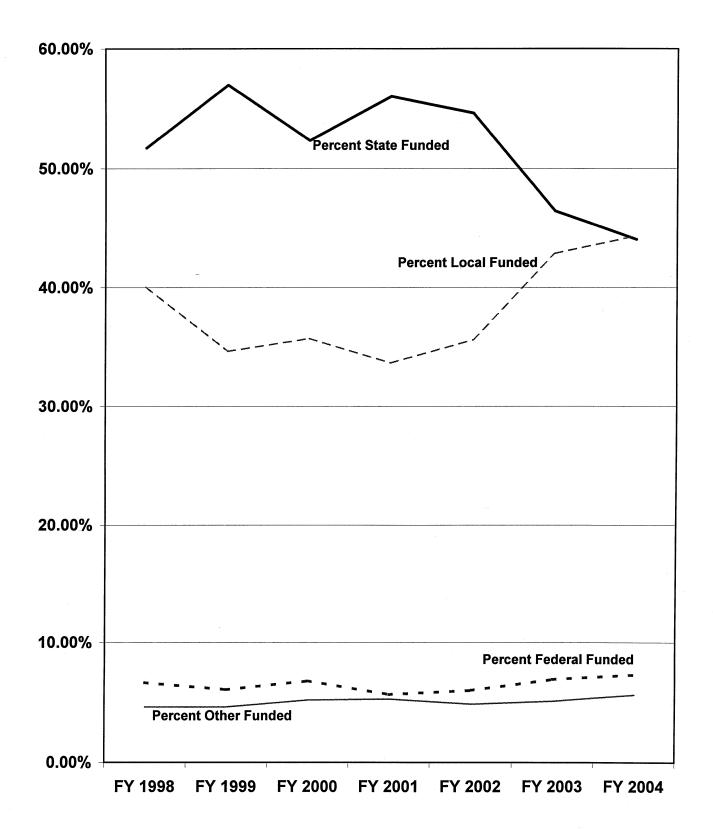

The Commonwealth's percentage of funding paid to Jails decreased from 46.4% to 44.0% in 2004 as a result of General Assembly required budget reductions. The \$3.4 million net reduction occurred primarily in the following areas: \$2.6 million from housing per diem payments, \$.6 million from grants and \$5.4 million from construction reimbursements. Salary reimbursements funded through the Compensation Board increased by \$3.5 million as well as office, vehicle and other by \$1.7 million.

The Commonwealth's average share of total expenditures was 44%. It ranged from 87.2% for the Charlotte County Jail to 19.6% for the Fairfax County Jail.

The locality's share of total expenditures ranged from a zero contribution to 76.8%. The average locality's share was 44.4%.

During fiscal year 2004 local jails incurred 5,772,000 inmate days or 61.4% of total inmate days. Federal / out of state inmates days accounted for 2.8% of the local jail's total. Total costs for housing inmates in sheriff run jails was \$ 2.09 per day higher than the average (\$59.73) for all jails in the Commonwealth. On average, all localities funded their local jail's expenditures by 46.8%. It was higher than the state average jail funding by 2.7%. The Commonwealth funding average was 44.1%.