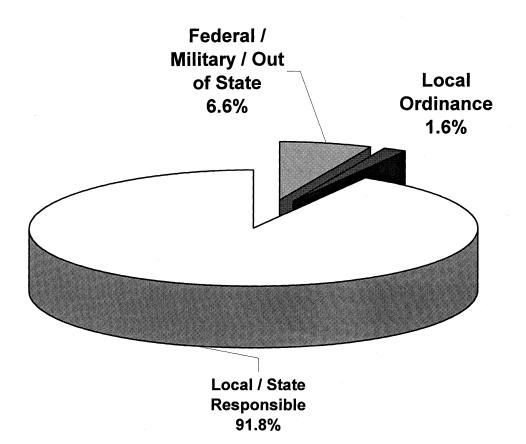

During fiscal year 2004 local jails incurred 5,772,000 inmate days or 61.4% of total inmate days. Federal / out of state inmates days accounted for 2.8% of the local jail's total. Total costs for housing inmates in sheriff run jails was \$ 2.09 per day higher than the average (\$59.73) for all jails in the Commonwealth. On average, all localities funded their local jail's expenditures by 46.8%. It was higher than the state average jail funding by 2.7%. The Commonwealth funding average was 44.1%.

In comparison to the state average (\$54.81), regional jail's operating costs were \$4.62 lower per day. These jails are the newest in the state and were designed with additional capacity for future population growth. When debt service and long-term capital costs are included, the regional jails' total costs were \$3.17 per inmate day lower than the state average. Regional jails were responsible for 37.2% of the state's total inmate days. They held 73.4 % of the federal and out of state inmate population. With an average of 1239 federal inmates, these facilities received \$ 25,399,000 of federal per-diem monies or \$56.03 per inmate day. The state average was 59.03.