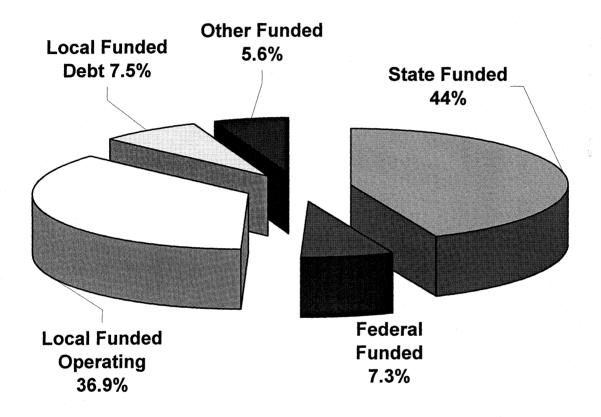

The Commonwealth's percentage of funding paid to Jails decreased from 46.4% to 44.0% in 2004 as a result of General Assembly required budget reductions. The \$3.4 million net reduction occurred primarily in the following areas: \$2.6 million from housing per diem payments, \$.6 million from grants and \$5.4 million from construction reimbursements. Salary reimbursements funded through the Compensation Board increased by \$3.5 million as well as office, vehicle and other by \$1.7 million.

The average jail daily population in FY 2004 was 25,354, up 6.1% from FY 2003.

Total expenditures (including capital costs) reported to house inmates in local and regional jails and jail farms in FY 2004 were \$561,080,000. The Compensation Board provided funding of \$243,067,000 with other state agencies providing an additional \$4,051,000, primarily for capital costs. Virginia's localities contributed \$206,869,000 to operate local and regional jails and an additional \$7,546,000 to house inmates in other jurisdictions. In addition, Virginia localities contributed \$42,468,000 to meet debt service obligations. The federal government provided funding of \$40,861,000. Other funding, such as inmate telephone commissions and medical co-payments, investment income and earned interest, contributed \$16,779,000. Work release funds generated by the inmates provided \$6,645,000. Housing inmates from other states generated \$2,200. For FY 2004 the eighteen regional jails showed a net excess of revenues over expenditures of \$7,207,000.

The Commonwealth's average share of total expenditures was 44%. It ranged from 87.2% for the Charlotte County Jail to 19.6% for the Fairfax County Jail.

The locality's share of total expenditures ranged from a zero contribution to 76.8%. The average locality's share was 44.4%.