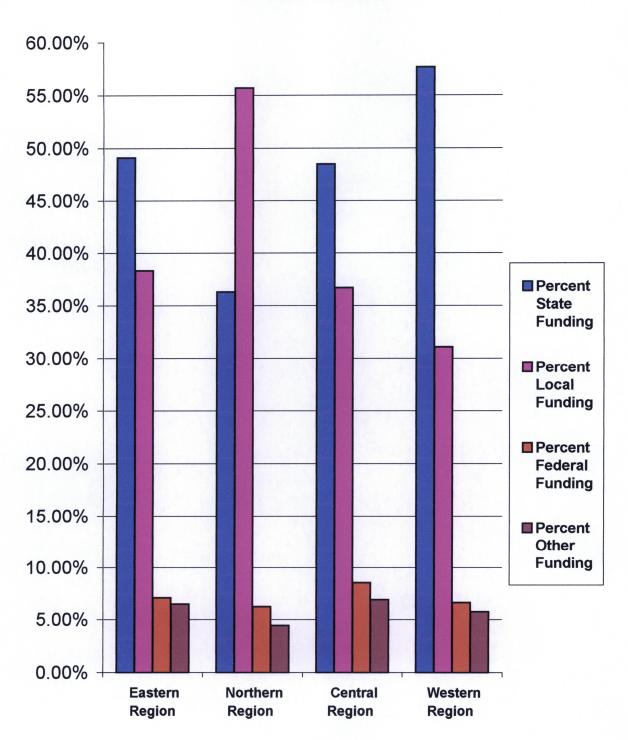

Average operating costs per inmate day for the Northern region of Virginia were the highest at \$86.77. The remaining regions of the state were substantially lower. The Central region was the next highest at \$53.02, followed by the Eastern region at \$50.57 and the Western region at \$46.07.