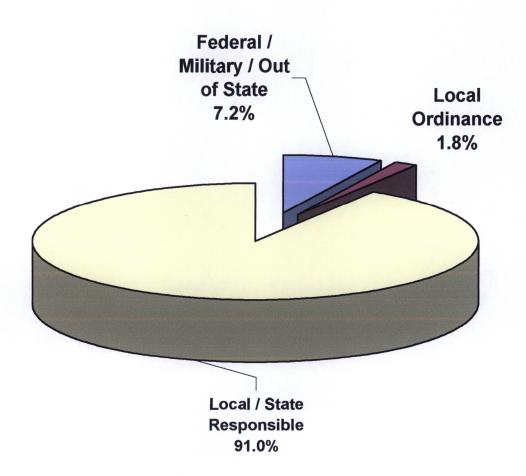

During FY 2005 the 47 "local" jails incurred 5.5 million inmate responsible days, or 59.9% of the total for the Commonwealth. Federal/Out of State inmate days accounted for 3.1% of the local jails' total. Total costs for housing inmates in Sheriff run jails was \$67.11, or \$2.15 per day higher than the average of \$64.96 for all jails in the Commonwealth. On average, all localities funded their local jail's expenditures by 46.6%, compared to the state average local jail funding of 43%. The Commonwealth's funding average for "local" jails was 45.2%.

In comparison to the state average inmate cost per day (operating) of \$58.68, regional jail's operating costs were \$52.22, or \$6.46 lower per day. These jails tend to be the newest in the state and were designed with additional capacity for future population growth. When debt service and long-term capital costs are included, the regional jails' total costs were \$3.21 per inmate day lower than the state average (\$61.75 per inmate day compared to \$64.96). Regional jails were responsible for 38.9% of the state's total inmate responsible days. Regional jails held 74.5 % of the federal and out of state inmate population. With an average of 1,347 federal inmates, these facilities received \$27.9 million of federal / out of state per-diem monies, or \$56.69 per inmate day. The state average was \$59.54.