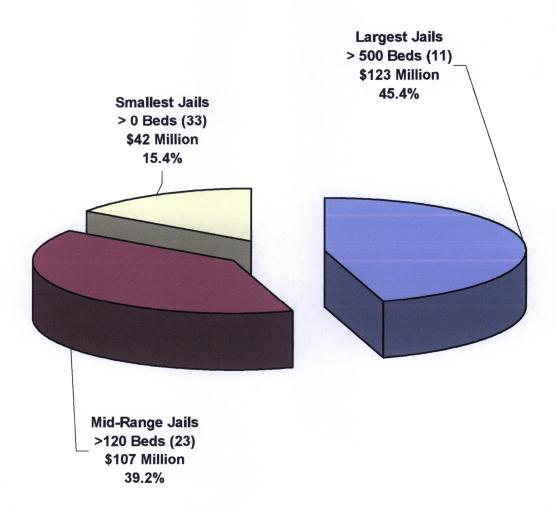

#### FY2005 FINDINGS SUMMARY, continued

The eleven (11) largest jail facilities, as measured by DOC operating capacity, accounted for 45.4% of the Commonwealth's total jail funding. These same facilities were responsible for 48.5% percent of all inmate days.