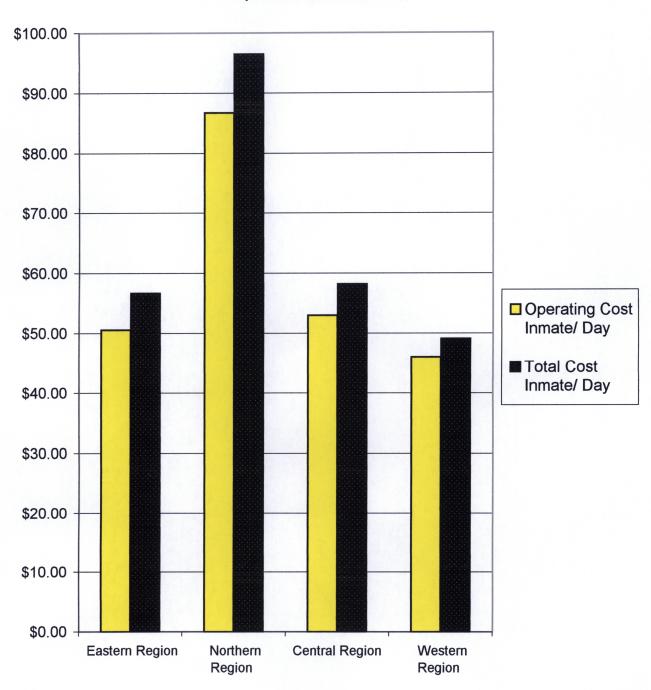

Average operating costs per inmate day for the Northern region of Virginia were the highest at \$86.77. The remaining regions of the state were substantially lower. The Central region was the next highest at \$53.02, followed by the Eastern region at \$50.57 and the Western region at \$46.07.