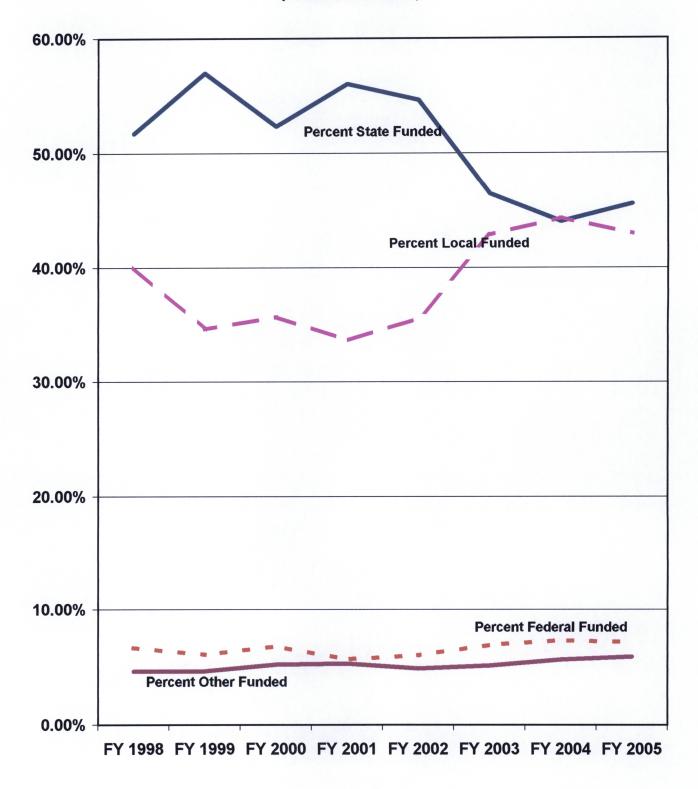

The Commonwealth's percentage of funding paid to Virginia's jails increased to 45.6% in FY 2005, up slightly from 44.0% in FY 2004. The localities' funding percent in FY 2005 was 43.0%, compared to 44.4% in FY 2004.

This report presents that \$42.7 million of federal funding was provided to Virginia's jails. Federal funding accounted for 7.2% of all funding provided to Virginia's jails in FY 2005, compared to 7.3% in FY 2004. In addition, recoveries from Virginia's jails for housing federal inmates increased from \$8.1 million in FY 2004 to \$8.9 million in FY 2005.

Funding from "other" sources makes up the smallest percentage, accounting for 5.9% of all FY 2005 funding provided to Virginia's jails, compared to 5.6% in FY 2004.

Compensation Board staff would like to express their appreciation for the cooperation they received from Sheriffs, Regional Jail Superintendents and Finance/Budget staffs in Virginia's cities and counties in compiling the data for this report.