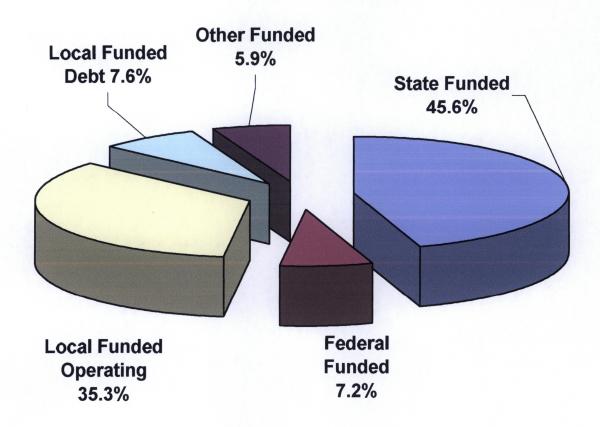

The Commonwealth's percentage of funding paid to Virginia's jails increased to 45.6% in FY 2005, up slightly from 44.0% in FY 2004. The localities' funding percent in FY 2005 was 43.0%, compared to 44.4% in FY 2004.

This report presents that \$42.7 million of federal funding was provided to Virginia's jails. Federal funding accounted for 7.2% of all funding provided to Virginia's jails in FY 2005, compared to 7.3% in FY 2004. In addition, recoveries from Virginia's jails for housing federal inmates increased from \$8.1 million in FY 2004 to \$8.9 million in FY 2005.

Funding from "other" sources makes up the smallest percentage, accounting for 5.9% of all FY 2005 funding provided to Virginia's jails, compared to 5.6% in FY 2004.

Compensation Board staff would like to express their appreciation for the cooperation they received from Sheriffs, Regional Jail Superintendents and Finance/Budget staffs in Virginia's cities and counties in compiling the data for this report.

The Commonwealth's share of total expenditures was 45.6%. The Commonwealth's share of total expenditures ranged from a low of 21.1% for the Fairfax County Jail to a high of 112.2% for the Charlotte County Jail.