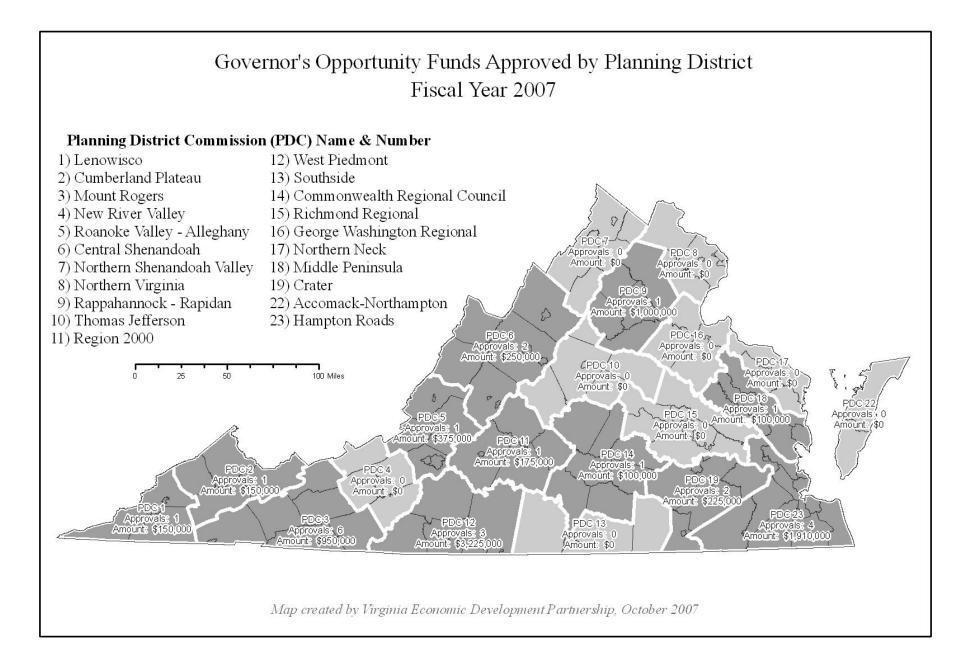

In the area of business incentives, the 2006 General Assembly session passed a bill codifying many of VEDP's existing practices with respect to the Governor's Opportunity Fund (GOF). The primary change mandates that all projects receiving GOF grants pay at least as much as the local prevailing wage, unless that locality's unemployment rate exceeds the annual statewide average rate.

Because GOF is a performance-based incentive, recipient companies must meet certain capital investment and job creation targets. VEDP recoups GOF awards from companies which have not performed. As a diligent steward of GOF funds, VEDP has recovered over \$13 million to date from projects that have underperformed.