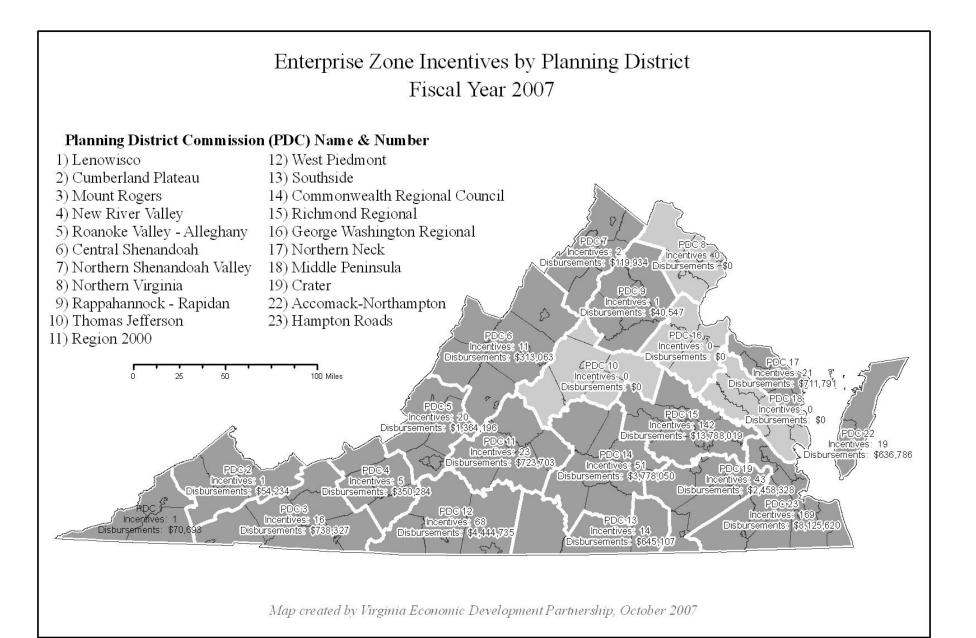

The incentive data provided in this report is current as of July 5, 2006. For the fiscal year 2007, \$16.5 million in grants were allocated by the General Assembly to fund grant awards for the Real Property Investment Grant, Job Creation Grant, and pre-2005 Job Grant. 308 businesses and investors qualified for Enterprise Zone grants in 2006. The total amount of the grants requested exceeded \$29.2 million. As a result, the grants were prorated.

A total of 113 businesses qualified for the General Income and Investment Tax Credit. For tax year 2006, an annual fiscal limit of \$7.5 million was applied to the tax credits. Tax credit requests exceeded \$14.6 million and, as a result, the tax credits were also prorated.

For the 2006 grant year, 240 zone investors qualified for Real Property Investment Grants. The investors spent a total of \$246,911,178 in qualified real property improvements. The grants were pro-rated at 57 percent and with this pro-ration, totaled \$15,534,003.

Thirty-three businesses qualified for the new job creation grant and a total of \$736,237 was issued, at 57 percent proration.

#### **Investment Tax Credit**

The Investment Tax Credit may be claimed by firms that have negotiated agreements with the State prior to July 1, 2005 or have initiated usage of the Investment Tax Credits prior to the July 1 date. Firms must meet their negotiated job creation and investment thresholds prior to utilizing the tax credit. One business qualified for the Investment Tax Credit in 2006 and received \$3,844,851 in tax credits, showing a 51 percent proration.

In grant year 2006, 35 businesses received Job Grants. The grant amount issued to businesses was \$229,760, and like the other grants, was prorated at 57 percent.

Businesses with signed agreements, creating at least 50 jobs, and investing more than \$15 million receive a negotiated amount of this credit.

In qualifying year 2005, 112 businesses claimed this credit. Tax credits totaled \$3,655,149. This summary number does not match the total of all PDC amounts, as some localities belong to more than one PDC, thus resulting in double-counting for some projects.