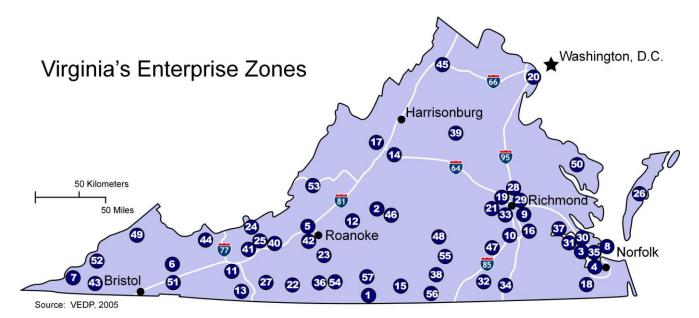

## **Enterprise Zone Incentives**

Virginia's Enterprise Zone Program offers a number of business incentives to encourage job creation and real property investment within designated zones across Virginia. The Department of Housing and Community Development (DHCD) administers the Enterprise Zone Program.

- 1 Danville
- 246 Lynchburg
- 33031 Newport News
  - 4 Norfolk/Portsmouth
  - 542 Roanoke
    - 6 Saltville/Smyth County
    - Lee
  - 8 35 Hampton
    - 9 Hopewell
    - Petersburg
    - 11 Wythe
    - 12 Bedford
    - 13 Galax
    - 14 Waynesboro
    - 15 Halifax/South Boston
    - 16 Prince George
    - 17 Staunton
    - 18 Suffolk

- 1929 Richmond City
  - 20 Alexandria
- 2133 Chesterfield
  - 22 Patrick/Stuart
  - 23 Rocky Mount
  - 24 Narrows
- 2540 Pulaski
  - 26 Accomack/Northampton
  - 27 Carroll/Hillsville
  - 28 Richmond City/Henrico
  - 32 Brunswick/Lawrenceville
  - Greensville
- 3654 Martinsville/Henry
  - 37 James City
  - Mecklenburg/South Hill/ LaCrosse
  - 39 Town of Orange
  - Town of Pulaski

- 43 Scott
- 44 Tazewell
- 45 Warren
- 47 Dinwiddie/Petersburg
- 48 Charlotte/Lunenburg/ Prince Edward
- 49 Dickenson/Clintwood/Haysi
- © Lancaster/Northumberland/ Richmond/Westmoreland/ Kilmarnock/Warsaw
- 5) Smyth/Washington/Chilhowie/ Glade Spring
- 52 Wise
- Alleghany/Clifton Forge/
  Covington
- 55 Lunenburg/Kenbridge/Victoria
- 56 Mecklenburg/Clarksville
- 57 Pittsylvania/Danville