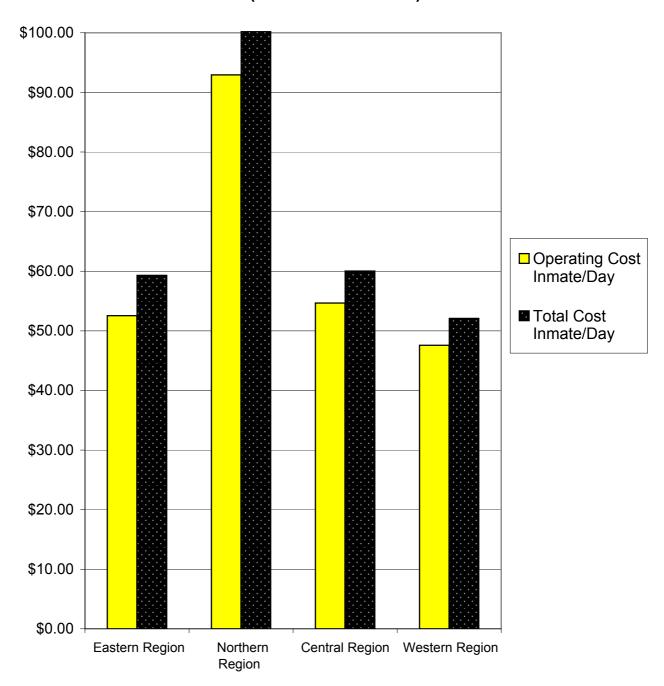

Average operating costs per inmate day for the Northern region of Virginia were the highest at \$92.95. The other regions of the state incurred costs substantially lower. The Central region was the next highest at \$54.67, followed by the Eastern region at \$52.54 and the Western region at \$47.57.

## FY'07 JAIL COST REPORT OPERATING AND TOTAL JAIL COSTS BY REGION (PER INMATE DAY)