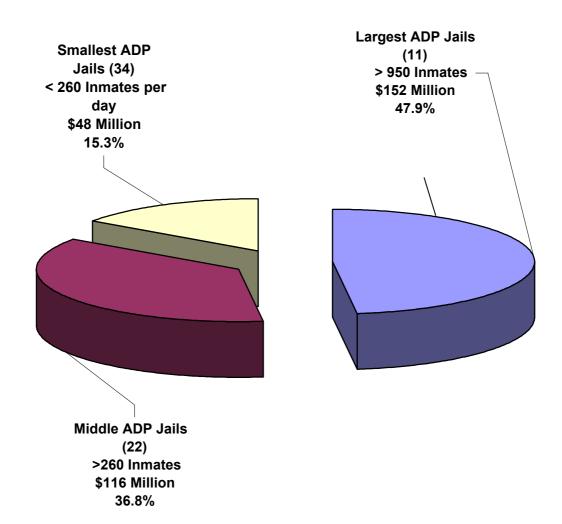

#### **Largest Jails Percent of Total Revenues**

The eleven (11) largest jail facilities, as measured by average daily population, accounted for 47.9% or \$151 million of the Commonwealth's total jail funding. These facilities were responsible for 48% percent of all inmate days.

# FY'07 JAIL COST REPORT DISTRIBUTION OF STATE REVENUES\* BY TOTAL JAIL SIZE (AVERAGE DAILY POPULATION (ADP))

<sup>\*</sup> State Revenues Include: Grants, Salaries and Benefits, Per-diems, Office / Vehicle, Emergency Medical and Capital Construction.