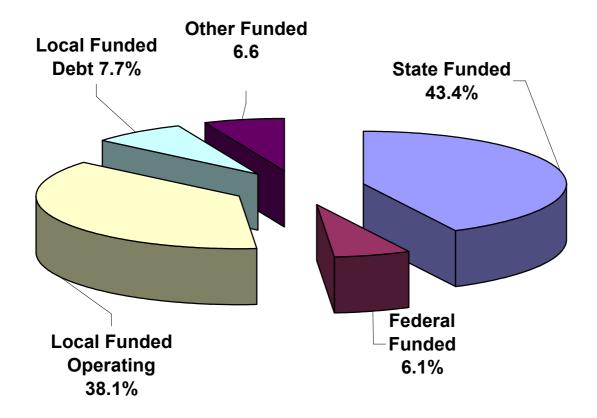

The Commonwealth's percentage of funding provided (as a % of expenditures) to Virginia's jails decreased to 43.4% in FY 2007, down from 46.3% in FY 2006 as Commonwealth Construction Reimbursements decreased from \$41 million to \$4 million. The localities' funding percent increased to 45.9%, up from 43.0% in FY 2006.

The report shows that \$44.2 million of federal funding was provided to Virginia's jails. Federal funding accounted for 6.1% of all funding provided to Virginia's jails in FY 2007, compared to 6.5% in FY 2006. In addition, recoveries from Virginia's jails for housing federal inmates decreased \$0.8 million to \$7.8 million in FY 2007. Funding from "Other" sources accounted for 6.6% of all FY 2007 funding provided to Virginia's jails, compared to 5.4% in FY 2006.

Total expenditures (including capital costs) reported to house inmates in local and regional jails and jail farms in FY 2007 were \$728.2 million. The Compensation Board provided funding of \$311.1 million, with other state agencies providing an additional \$4.9 million, primarily for capital costs. Virginia's localities contributed \$333.8 million to their jails and jail farms (including debt service obligations) and an additional \$15 million to house inmates at other jurisdictions. The federal government provided funding of \$44.2 million. Other funding, such as inmate telephone commissions, medical co-payments, and investment income/earned interest, contributed \$25 million. Work release funds generated by the inmates provided \$7.8 million. Funding received for out of state inmates totaled only \$9,542. For FY 2007, the twenty regional jails showed a net excess of revenues over expenditures of \$13.7 million, or \$2.87 per inmate day.

The Commonwealth's share of total expenditures was 43.4%, a decrease of 2.9% from FY 2006. The Commonwealth's share of total expenditures ranged from a low of 18.9% for the Loudoun County Jail to a high of 85.9% for the Charlotte County Jail.