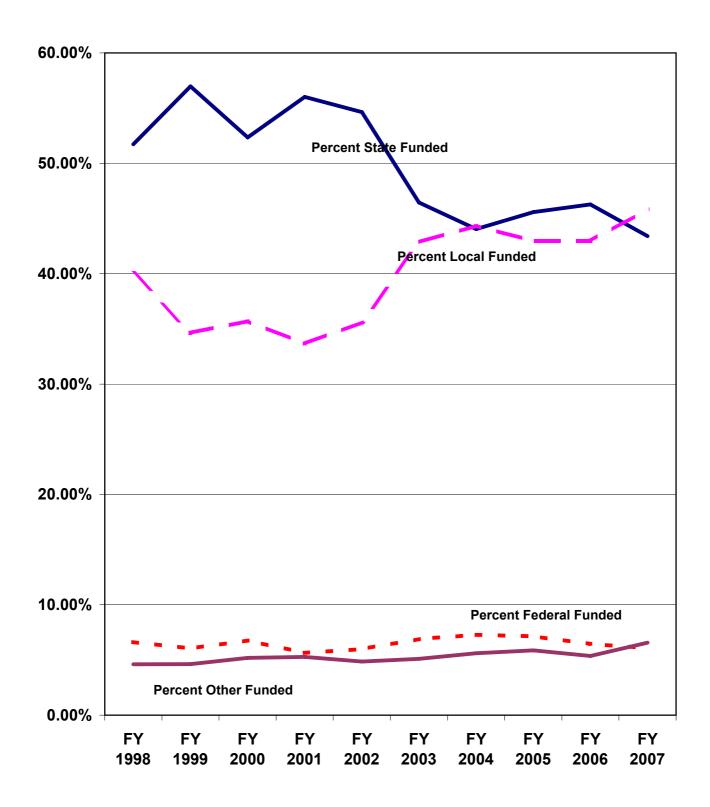

The Commonwealth's percentage of funding provided (as a % of expenditures) to Virginia's jails decreased to 43.4% in FY 2007, down from 46.3% in FY 2006 as Commonwealth Construction Reimbursements decreased from \$41 million to \$4 million. The localities' funding percent increased to 45.9%, up from 43.0% in FY 2006.

#### FY'07 JAIL COST REPORT JAIL FUNDING BY SOURCE (HISTORICAL)