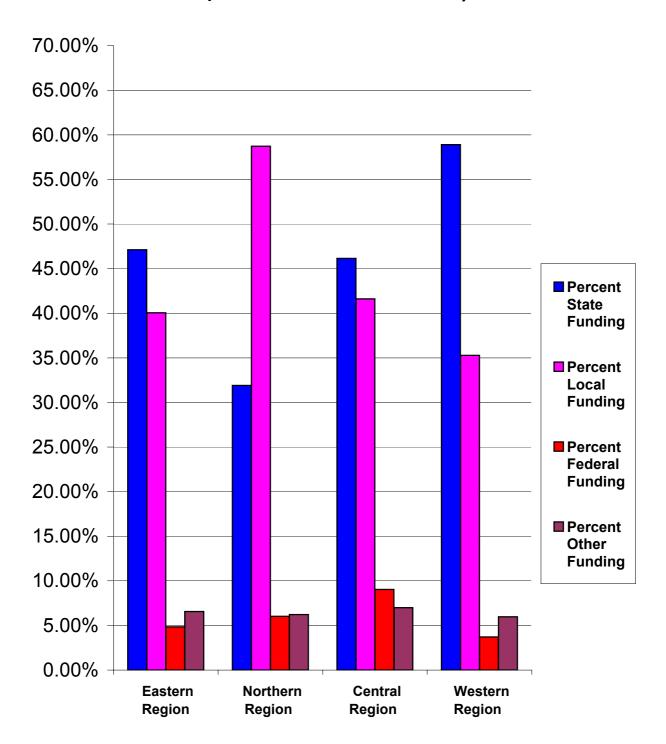

Average operating costs per inmate day for the Northern region of Virginia were the highest at \$92.95. The other regions of the state incurred costs substantially lower. The Central region was the next highest at \$54.67, followed by the Eastern region at \$52.54 and the Western region at \$47.57.

#### **Sheriff Operated Jail Costs**

During FY 2007 the 45 "local" jails incurred 5.9 million inmate responsible days, or 54.8% of the total for all Jails. Federal/Out of State inmate days accounted for 3.3% of the local jails' total. Operating costs per day for housing inmates in Sheriff run jails was \$67.51 (FY 2006 \$66.28) and total costs were \$72.41, or \$5.21 per day higher than the average of \$67.20 for all jails. On average, the localities funded their jail's expenditures by 50.3%, compared to the state average locality jail funding of 45.9%.

#### **Regional Jail Costs**

Regional jail's operating costs were \$52.94, or \$8.11 lower per day than the state's average of \$61.05. These jails tend to be the newest in the state and are designed with additional capacity for future population growth. When debt service and long-term capital costs are included, the regional jails' total costs were \$6.39 per inmate day lower than the state average (\$60.81 per inmate day compared to \$67.20). Regional jails were responsible for 44% of the state's total inmate responsible days. Regional jails held 71% of the federal and out of state inmate population. With an ADP of 1,295 federal / out of state inmates, these facilities received \$26.3 million of federal / out of state per-diem monies, or \$55.76 per inmate day.