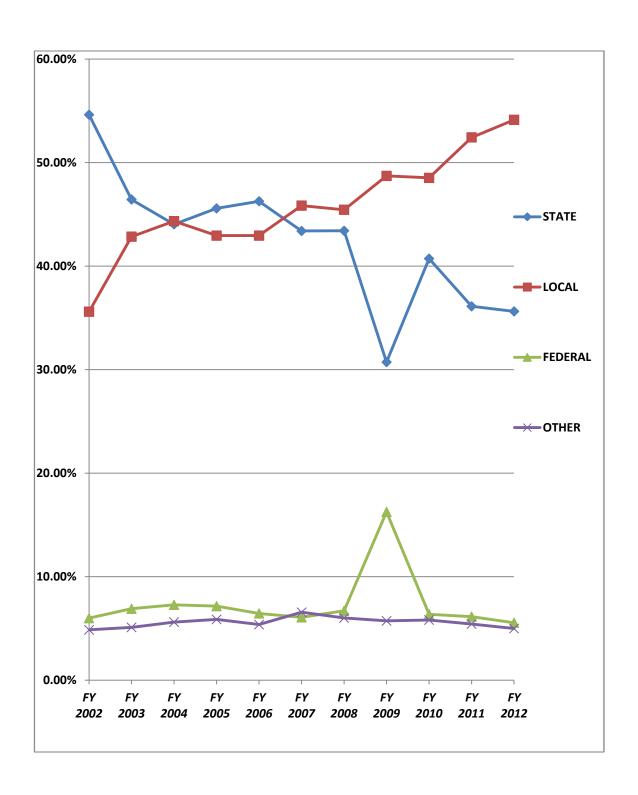

The Commonwealth's percentage of costs funded (as a percentage of expenditures) for Virginia's jails decreased to 35.6% in FY 2012 (36.1% for 2011). Commonwealth Construction Reimbursements increased to \$8.7 million in FY 2012 from \$5.7 million in FY 2011. The localities' funding percent increased to 54.1%, from 52.4% in FY 2011.

The report shows \$48.3 million in Federal Funding received by jails. Federal funding accounted for 5.6% of all funding provided to Virginia's jails in FY 2012, compared to 6.1% in FY 2011. Funding from "Other" sources accounted for 5.0% of all FY 2012 funding provided to Virginia's jails, compared to 5.4% in FY 2011.