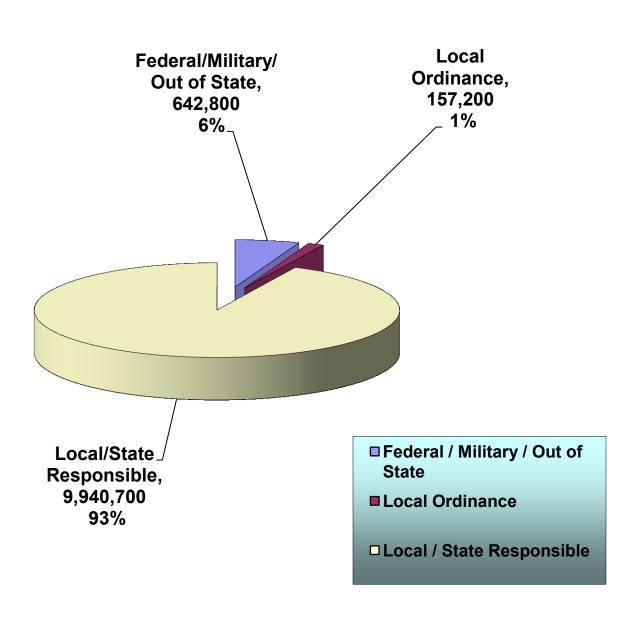

#### **Sheriff Operated Local Jail Costs**

During FY 2012 the local jails (43) incurred 5.3 million incarceration days, or 49.4% of the total for all Jails. Federal/Out of State inmate days accounted for 2.5% of the local jails' total. Operating costs per day for housing inmates in Sheriff-run local jails were \$85.97 (FY 2011, \$84.58) and total costs were \$92.25, or \$11.32 per day higher than the average of \$80.93 for all jails. On average, localities contributed 59.10% to their local jails' expenditures, compared to the statewide average locality contribution of 54.1% for all jails, excluding "Other" revenues.

Regional jails were responsible for 5.3 million incarceration days, or 49.5% of the state's total inmate responsible days. With an ADP of 1,396 federal inmates, regional jails held 79.3% of the federal and out of state inmate population.