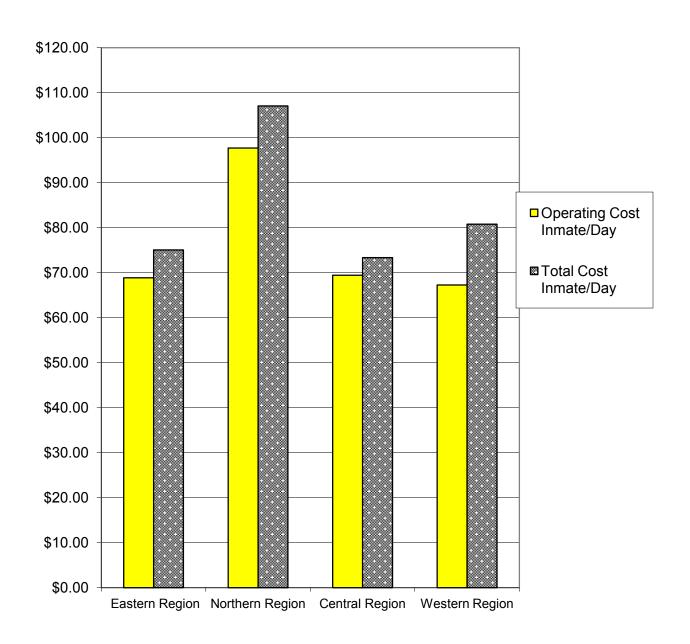

Average operating costs per inmate day for the northern region of Virginia continue to be the highest at \$97.64. The other regions of the state incurred costs substantially lower. The Central region was the next highest at \$69.44, followed by the Eastern region at \$68.85 and the Western region at \$67.27.