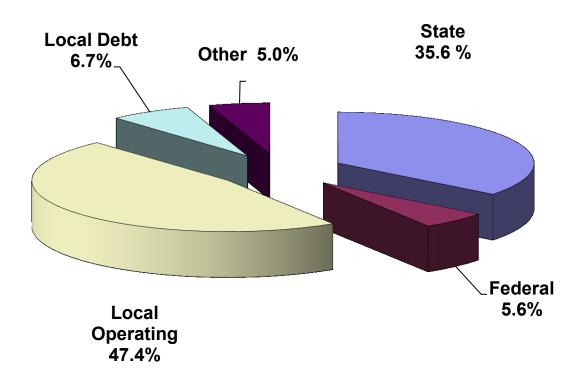

The Commonwealth's percentage of costs funded (as a percentage of expenditures) for Virginia's jails decreased to 35.6% in FY 2012 (36.1% for 2011). Commonwealth Construction Reimbursements increased to \$8.7 million in FY 2012 from \$5.7 million in FY 2011. The localities' funding percent increased to 54.1%, from 52.4% in FY 2011.

The report shows \$48.3 million in Federal Funding received by jails. Federal funding accounted for 5.6% of all funding provided to Virginia's jails in FY 2012, compared to 6.1% in FY 2011. Funding from "Other" sources accounted for 5.0% of all FY 2012 funding provided to Virginia's jails, compared to 5.4% in FY 2011.

The Commonwealth's share of total expenditures decreased during FY 2012 to 35.6%. The Commonwealth's share of total expenditures ranged from a low of 12.5% for the Loudoun County Jail to a high of 68.1% for the Henry County Jail.