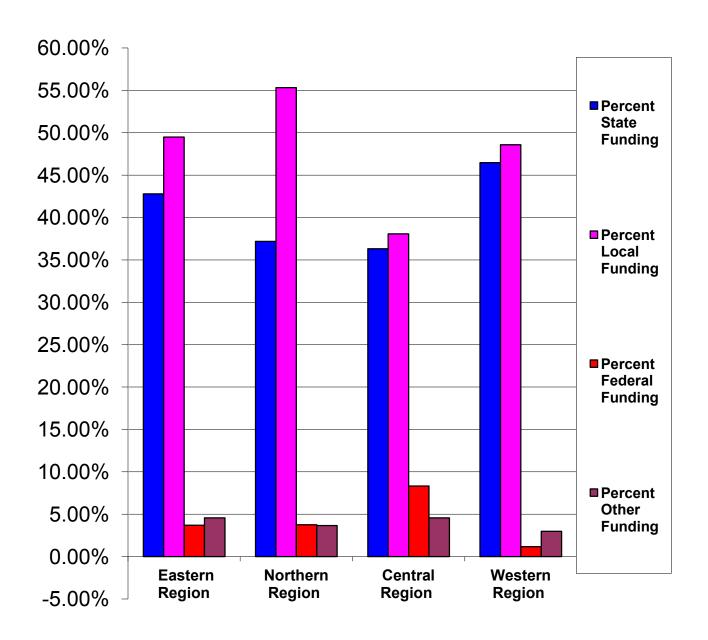

Average operating costs per inmate day for the northern region of Virginia continue to be the highest at \$97.64. The other regions of the state incurred costs substantially lower. The Central region was the next highest at \$69.44, followed by the Eastern region at \$68.85 and the Western region at \$67.27.