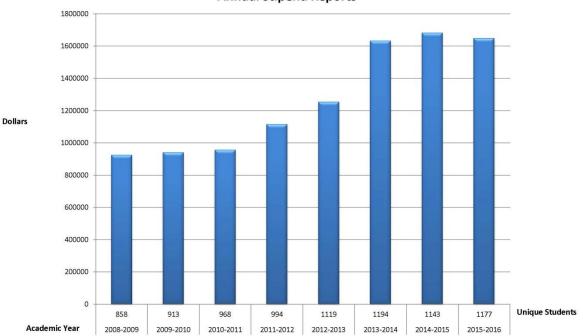

The following are highlights of the 2016 Report:

- The number of students using VMSDEP benefits were 1,143 in the 2014-2015 school year and 1,177 in the 2015-2016 school year (a 2.89% increase);
- Overall enrollment is almost evenly split between four-year and two-year institutions; and
- Tidewater Community College led all schools with 162 Program beneficiaries enrolled, followed by Old Dominion University (153 enrolled) and Virginia Commonwealth University (115 enrolled).

## **Current Beneficiaries and Institutions Attended**

A total of 1,177 unique students were awarded a VMSDEP stipend during the Fall 2015 and Spring 2016 semesters. This represents a 2.89 percent increase over the number of unique students receiving a VMSDEP stipend in Fall 2014 and Spring 2015.

Of the 1,177 students, 58% (684 students) attended a four-year institution, while 42% (512 students) attended a two-year college or community college.

Tidewater Community College led all schools with 162 students. Northern Virginia Community College was second among community colleges with 79 students.