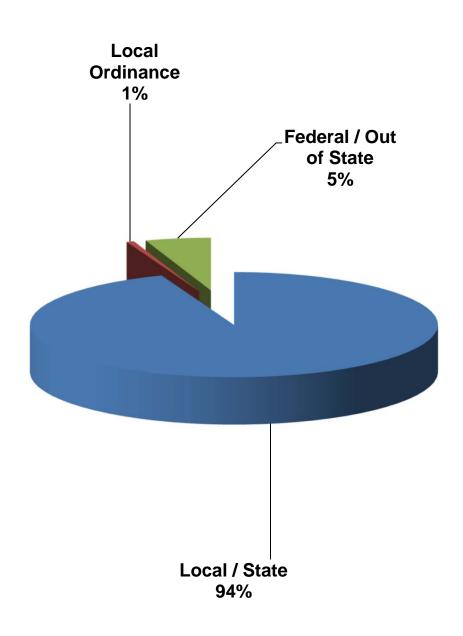

#### **Sheriff Operated Local Jail Costs**

During FY 2019 the local jails (36) incurred 4.4 million incarceration days, or 42.5% of the total for all Jails. Federal/Out of State inmate days accounted for 2.2% of the local jails' total. Operating costs per day for housing inmates in Sheriff-run local jails were \$120.98 (FY 2018, \$109.97) and total costs were \$127.12, or \$27.80 per day higher than the average of \$99.32 for all jails. On average, localities contributed 63.2% to their local jails' expenditures, compared to the statewide average locality contribution of 57.9% for all jails.

Regional jails were responsible for 5.9 million incarceration days, or 57.0% of the state's total inmate responsible days. With an ADP of 1,136 federal inmates, regional jails held 81.2% of the federal and out of state inmate population.