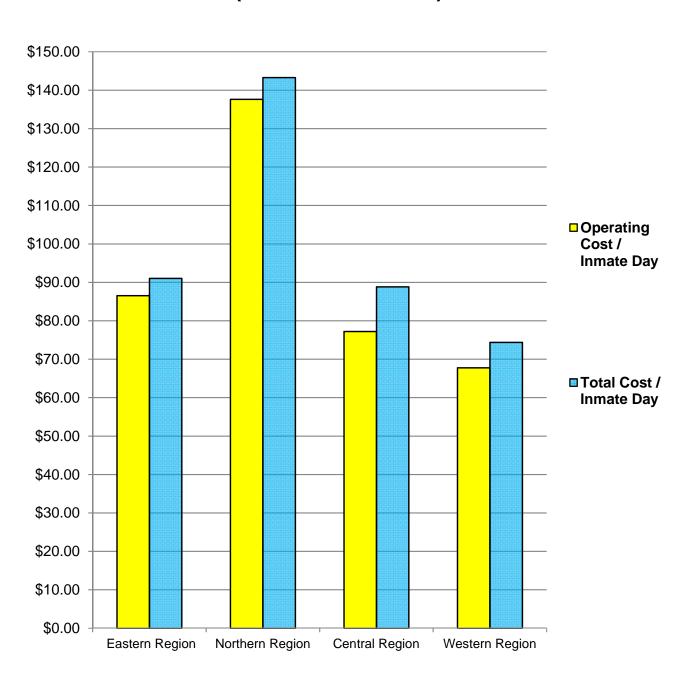

Average operating costs per inmate day for the Northern region of Virginia continue to be the highest at \$137.60. The other regions of the state incurred costs substantially lower. The Eastern region was the next highest at \$86.53, followed by the Central region at \$77.21 and the Western region at \$67.74.