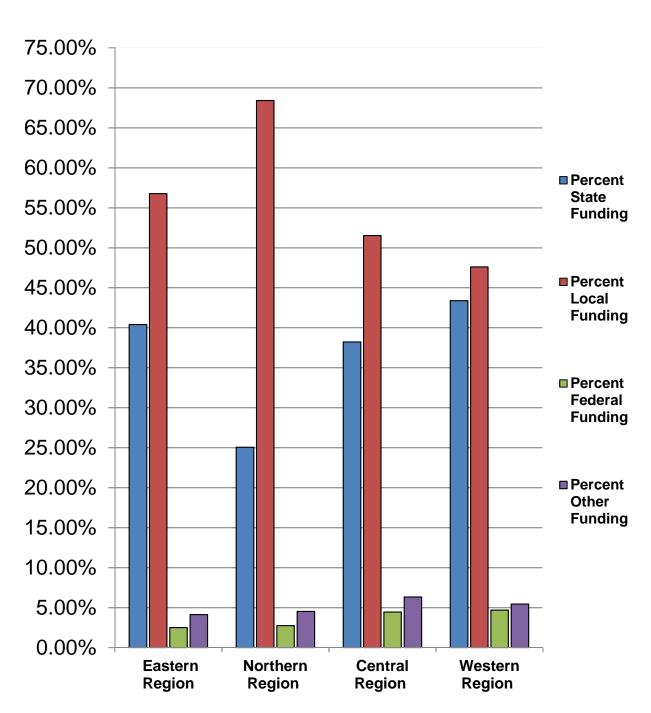

Average operating costs per inmate day for the Northern region of Virginia continue to be the highest at \$137.60. The other regions of the state incurred costs substantially lower. The Eastern region was the next highest at \$86.53, followed by the Central region at \$77.21 and the Western region at \$67.74.