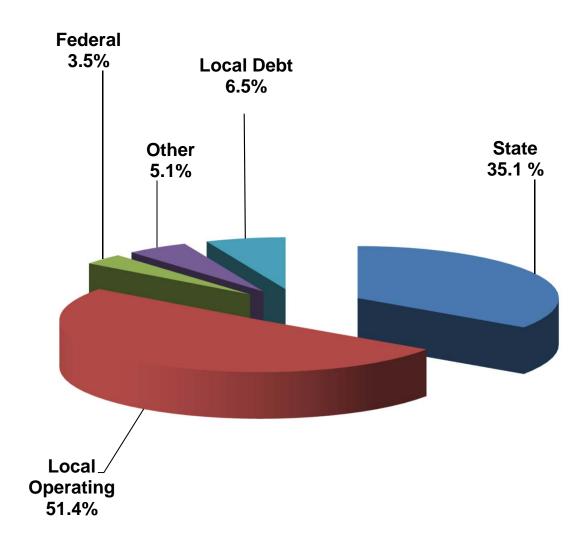

The Commonwealth's percentage of costs funded (as a percentage of expenditures) to Virginia's jails decreased to 35.1% in FY 2019 (36.2% for 2018). Included in these costs are Commonwealth Construction Reimbursements, which were \$2.3 million in FY 2019. The local funding percent (for housing local or member jurisdiction inmates) increased to 57.9%, from 57.7% in FY 2018.

The report shows \$35.3 million in Federal Funding. Federal funding accounted for 3.5% of all funding provided to Virginia's jails in FY 2019, compared to 3.0% in FY 2018. Funding from "Other" sources accounted for 5.1% of all FY 2019 funding provided to Virginia's jails, compared to 4.8% in FY 2018. "Other" source revenues include revenues from housing inmates of other jurisdictions and/or states, work release revenues, and revenues from inmate fees, payments, etc., and are counted as local funding support in this report.

The Commonwealth's share of total expenditures decreased during FY 2019 at 35.1%. The Commonwealth's share of total expenditures ranged from a low of 15.6% for the Fairfax County Jail to a high of 69.3% for the Henry County Jail.