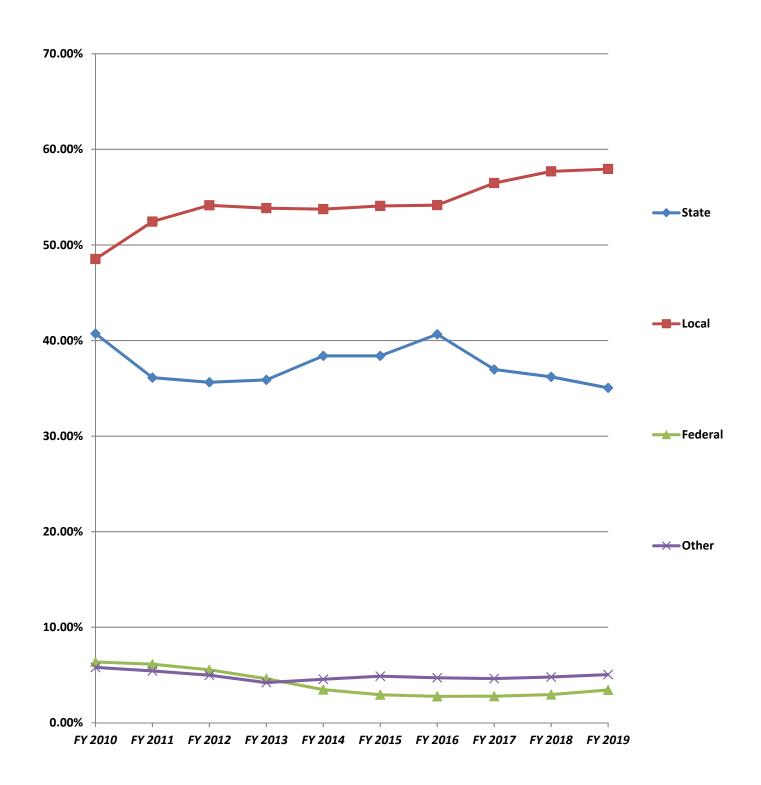

The Commonwealth's percentage of costs funded (as a percentage of expenditures) to Virginia's jails decreased to 35.1% in FY 2019 (36.2% for 2018). Included in these costs are Commonwealth Construction Reimbursements, which were \$2.3 million in FY 2019. The local funding percent (for housing local or member jurisdiction inmates) increased to 57.9%, from 57.7% in FY 2018.

The report shows \$35.3 million in Federal Funding. Federal funding accounted for 3.5% of all funding provided to Virginia's jails in FY 2019, compared to 3.0% in FY 2018. Funding from "Other" sources accounted for 5.1% of all FY 2019 funding provided to Virginia's jails, compared to 4.8% in FY 2018. "Other" source revenues include revenues from housing inmates of other jurisdictions and/or states, work release revenues, and revenues from inmate fees, payments, etc., and are counted as local funding support in this report.