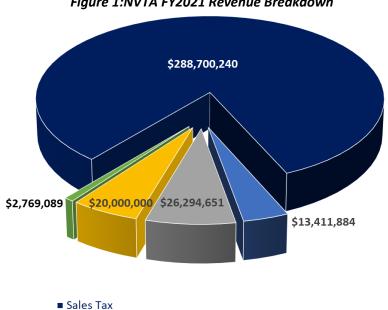

# 3. FISCAL YEAR 2021 — OVERALL REVENUE AND ALLOCATION

HB 2313 generated approximately \$348.4 million in FY2021. These funds were then distributed, as per Title 33.2-2500, of the Code of Virginia, with 30% to the member jurisdictions and 70% to the selected regional transportation projects. An additional \$2.8 million was generated through regional revenue fund interest making the total funds \$351.2 million. See Figures 1 and 2 below.

Figure 1:NVTA FY2021 Revenue Breakdown

- Interstate Operations & Enhancement Program Transfer
- Grantors Tax
- NVTD Transfer
- COVA Fund Interest & Investment Income

Source: NVTA FY2021 Financial Reports (Unaudited)