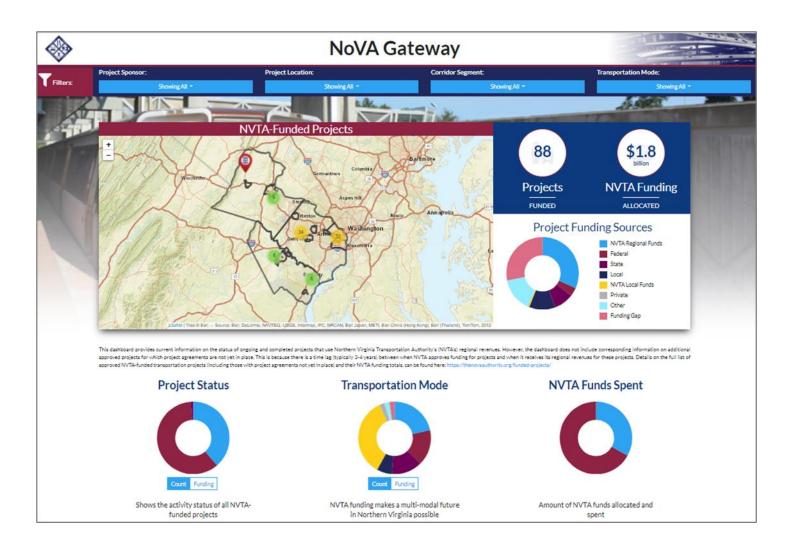

In September 2021, furthering the principles of transparency and accountability, NVTA unveiled its project dashboard, NoVA Gateway. The dashboard provides details of projects funded with 70% regional revenues in the forms of maps, tables, charts, and descriptions. Details are provided in Section 7 below.