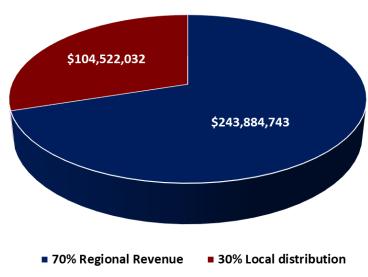

# 3. FISCAL YEAR 2021 — OVERALL REVENUE AND ALLOCATION

HB 2313 generated approximately \$348.4 million in FY2021. These funds were then distributed, as per Title 33.2-2500, of the Code of Virginia, with 30% to the member jurisdictions and 70% to the selected regional transportation projects. An additional \$2.8 million was generated through regional revenue fund interest making the total funds \$351.2 million. See Figures 1 and 2 below.