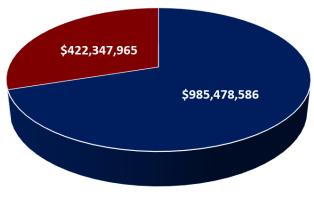

# 3. FISCAL YEAR 2021 — OVERALL REVENUE AND ALLOCATION

HB 2313 generated approximately \$348.4 million in FY2021. These funds were then distributed, as per Title 33.2-2500, of the Code of Virginia, with 30% to the member jurisdictions and 70% to the selected regional transportation projects. An additional \$2.8 million was generated through regional revenue fund interest making the total funds \$351.2 million. See Figures 1 and 2 below.

Figure 1:NVTA FY2021 Revenue Breakdown

- Interstate Operations & Enhancement Program Transfer
- Grantors Tax
- NVTD Transfer
- COVA Fund Interest & Investment Income

Source: NVTA FY2021 Financial Reports (Unaudited)