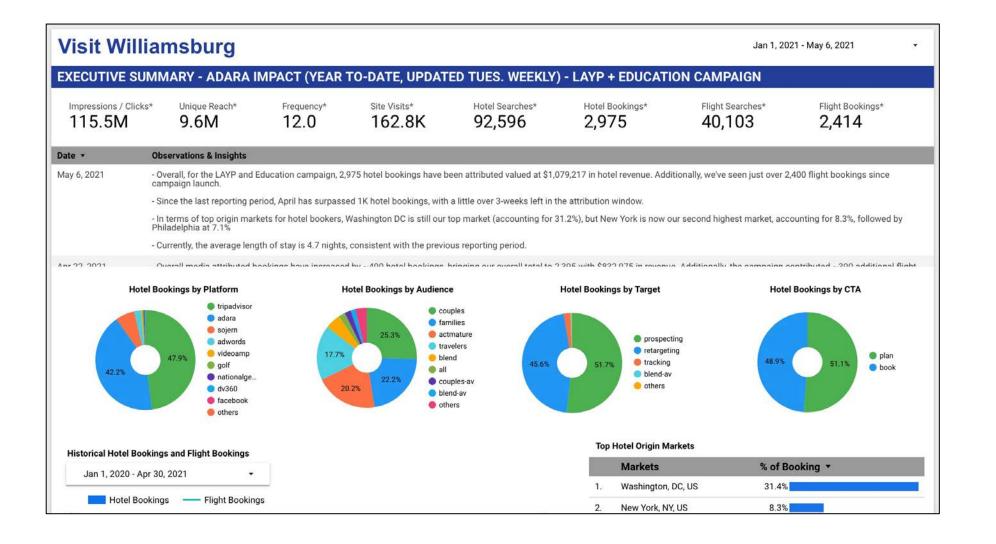

71,898               | 310,718       |
| Avg. Trip Spending          | \$1,270           | \$1,430              | \$1,307       |
| Ad-Influenced Trip Spending | \$303,378,148     | \$102,821,724        | \$406,199,872 |
| Media Investment            |                   |                      | \$7,051,431   |
| ROI                         |                   |                      | \$58          |

#### Conducted by:



\*Full report is available upon request.



# 2021 Ad Effectiveness Metrics: Comms Ratings





## 2021 Ad Effectiveness Metrics: Impact





# 2021 Ad Effectiveness Metrics: Ad Ratings





### 2021 Ad Effectiveness Metrics: Visit?





## 2021 Ad Effectiveness Metrics: Comp Rating





### 2021 Ad Effectiveness Metrics: Intent to Visit





#### Performance Dashboard





### Dean Runyan Associates Economic Dashboard





### Smith Travel Research Report: YTD

James City County+
York Co+
City of Williamsburg+
Historic Triangle+
Southern York County+
Total+

|      | Year to Date - September 2021 vs September 2020 |        |       |       |       |                              |      |        |          |               |              |  |  |
|------|-------------------------------------------------|--------|-------|-------|-------|------------------------------|------|--------|----------|---------------|--------------|--|--|
| Осс  | Occ % ADR RevPAR                                |        |       |       |       | Percent Change from YTD 2020 |      |        |          |               |              |  |  |
| 2021 | 2020