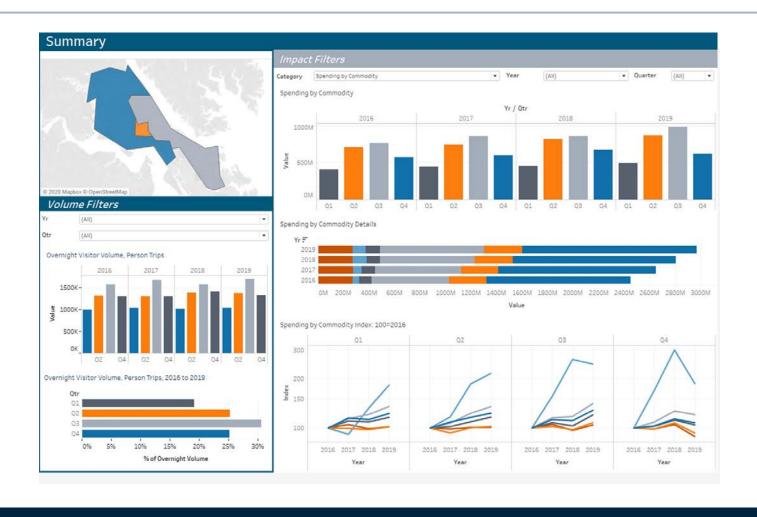

Spending          | \$1,270           | \$1,430              | \$1,307       |
| Ad-Influenced Trip Spending | \$303,378,148     | \$102,821,724        | \$406,199,872 |
| Media Investment            |                   |                      | \$7,051,431   |
| ROI                         |                   |                      | \$58          |

#### Conducted by:



\*Full report is available upon request.



# 2021 Ad Effectiveness Metrics: Comms Ratings





## 2021 Ad Effectiveness Metrics: Impact





# 2021 Ad Effectiveness Metrics: Ad Ratings





### 2021 Ad Effectiveness Metrics: Visit?





## 2021 Ad Effectiveness Metrics: Comp Rating





### 2021 Ad Effectiveness Metrics: Intent to Visit





#### Performance Dashboard





### Dean Runyan Associates Economic Dashboard





### Smith Travel Research Report: YTD

James City County+
York Co+
City of Williamsburg+
Historic Triangle+
Southern York County+
Total+

|      | Year to Date - September 2021 vs September 2020 |        |       |       |       |                              |      |        |          |               |              |  |  |
|------|-------------------------------------------------|--------|-------|-------|-------|------------------------------|------|--------|----------|---------------|--------------|--|--|
| Осс  | Occ % ADR RevPAR                                |        |       |       |       | Percent Change from YTD 2020 |      |        |          |               |              |  |  |
| 2021 | 2020                                            | 2021   | 2020  | 2021  | 2020  | Осс