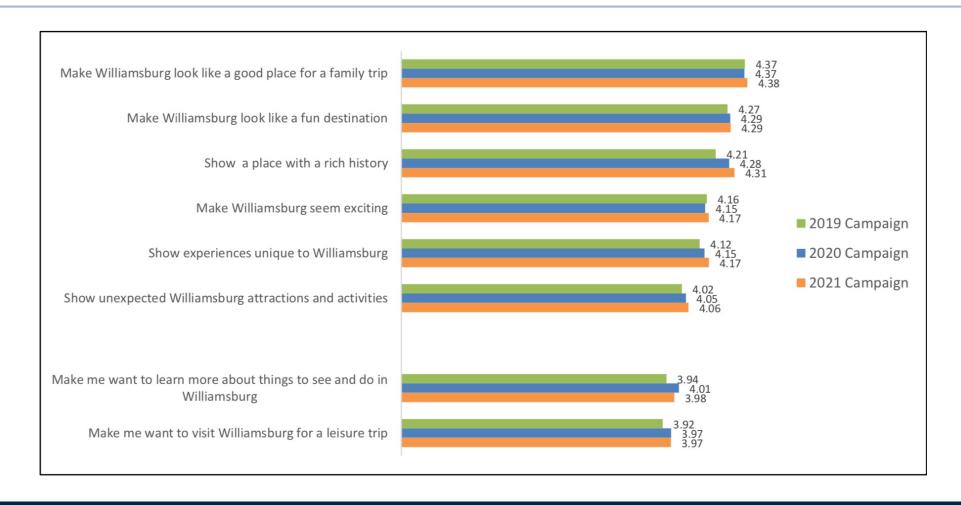

# 2021 Ad Effectiveness Metrics: Comms Ratings

## 2021 Ad Effectiveness Metrics: Impact

# 2021 Ad Effectiveness Metrics: Ad Ratings

### 2021 Ad Effectiveness Metrics: Visit?

## 2021 Ad Effectiveness Metrics: Comp Rating

### 2021 Ad Effectiveness Metrics: Intent to Visit