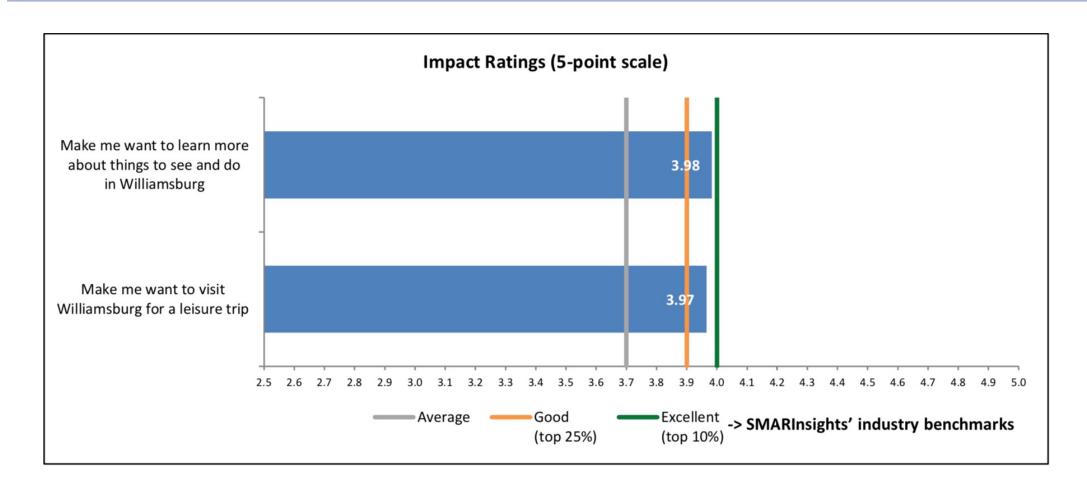

# 2021 Ad Effectiveness Metrics: Comms Ratings

## 2021 Ad Effectiveness Metrics: Impact

# 2021 Ad Effectiveness Metrics: Ad Ratings

### 2021 Ad Effectiveness Metrics: Visit?

## 2021 Ad Effectiveness Metrics: Comp Rating

### 2021 Ad Effectiveness Metrics: Intent to Visit