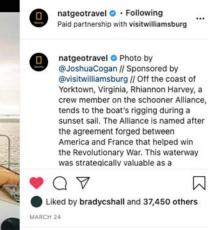

Liked by bradycshall and 33,240 others

Add a comment...

natgeotravel • Following Paid partnership with visitwilliamsburg

Add a comment...

natgeotravel Photo by @JoshuaCogan // Sponsored by @visitwilliamsburg // This is the view aboard one of the three replicas of the flotilla that brought the first permanent English settlers to Virginia in 1607. The vessels, Susan Constant, Discovery, and Godspeed, are docked at Jamestown Settlement on the James River and are among the many experiences at the living museum,