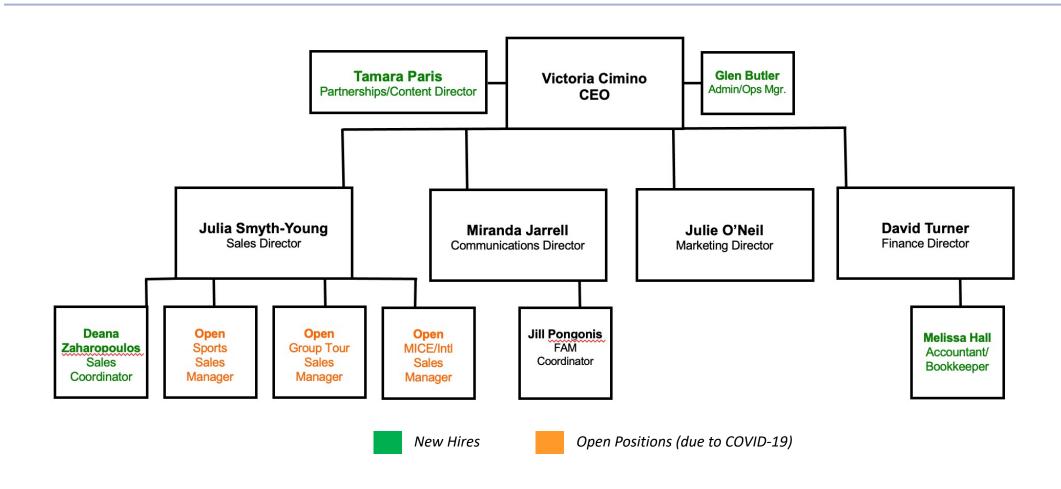

.11 | -51.6                        | -26.3 | -64.4  | -67.6    | -9.1          | -56.0        |  |  |
|   | 50.9 | 73.0                                            | 76.50 | 88.29  | 38.90 | 64.43 | -30.3                        | -13.4 | -39.6  | -39.6    | 0.0           | -30.3        |  |  |
| L | 25.9 | 52.0                                            | 90.96 | 123.20 | 23.53 | 64.12 | -50.3                        | -26.2 | -63.3  | -66.5    | -8.7          | -54.6        |  |  |

Strong leisure travel rebound in April.

Business, Group, and International travel categories have yet to rebound.

2021 YTD: Occupancy 6.5% below 2019; rate is \$13.35 higher than 2019.

\*Most recent data available at time of publication.



# Administration

New Hires Public Body Compliance



### New Hires





## Public Body Compliance

The Williamsburg Tourism Council officially acknowledged its' status as a public body on September 15, 2020; staff was directed to perform the necessary tasks to ensure compliance, including – but not limited to:

- Established separate financial entity/tax ID number
- Obtained directors and officers insurance
- Revised and adopted new by-laws
- Clarified financial auditing and oversight relationship with state government
- Opened new bank accounts
- Obtained separate payroll
- Procured health/dental/vision benefits

- Procured retirement plan
- QuickBooks
- Obtained risk management insurance
- Secured office space lease
- Updated MOU's with external organizations
- Sought AG Opinion, re: Powers and Duties
- Staff compliance training



# Questions?

Please c