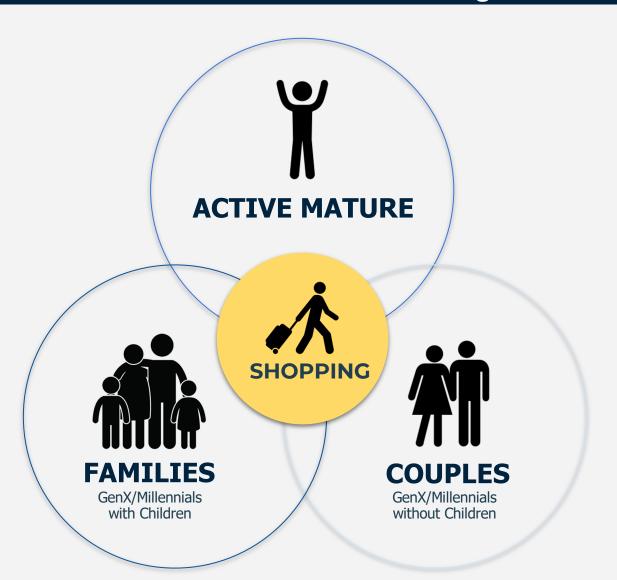

## **Target Audience**

- Maintain focus on GenX/Millennials/Active Mature age segments
- Saturate "shopping" traveler audience first as they are closest to conversion
- Broaden targeting to prospecting audiences to capture and intercept consumers while they're in the travel planning mindset