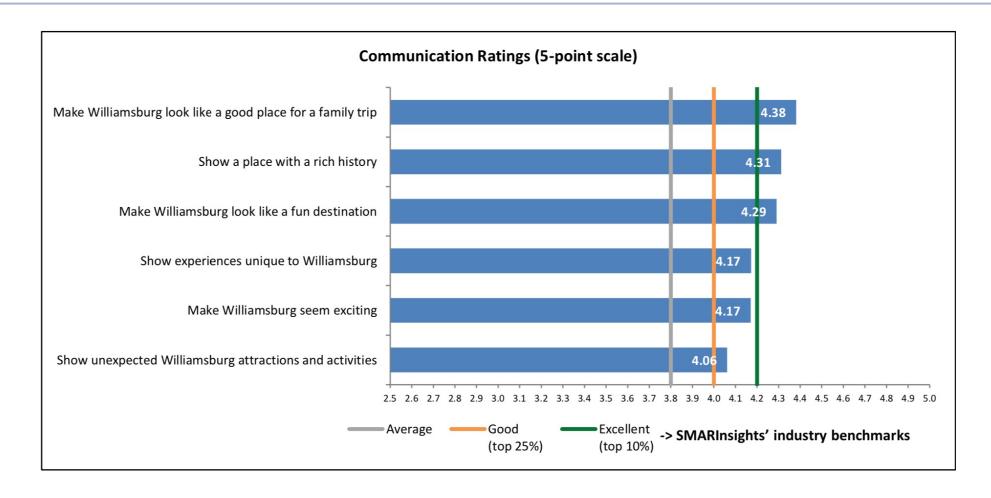

| 43%                  | 46%           |
| Ad-Aware HHs                | 3,628,319         | 807,283              | 4,435,601     |
| Incremental Travel %        | 6.6%              | 8.9%                 | 7.0%          |
| Incremental Trips           | 238,820           | 71,898               | 310,718       |
| Avg. Trip Spending          | \$1,270           | \$1,430              | \$1,307       |
| Ad-Influenced Trip Spending | \$303,378,148     | \$102,821,724        | \$406,199,872 |
| Media Investment            |                   |                      | \$7,051,431   |
| ROI                         |                   |                      | \$58          |

#### Conducted by:



\*Full report is available upon request.



# 2021 Ad Effectiveness Metrics: Comms Ratings





## 2021 Ad Effectiveness Metrics: Impact





# 2021 Ad Effectiveness Metrics: Ad Ratings





### 2021 Ad Effectiveness Metrics: Visit?





## 2021 Ad Effectiveness Metrics: Comp Rating





### 2021 Ad Effectiveness Metrics: Intent to Visit





#### Performance Dashboard





### Dean Runyan Associates Economic Dashboard





### Smith Travel Research Report: YTD

James City County+
York Co+
City of Williamsburg+
Historic Triangle+
Southern York County+
Total+

|      | Year to Date - September 2021 vs September 2020 |        |       |       |       |                              |      |        |          |               |              |  |  |
|------|-------------------------------------------------|--------|-------|-------|-------|------------------------------|------|--------|-