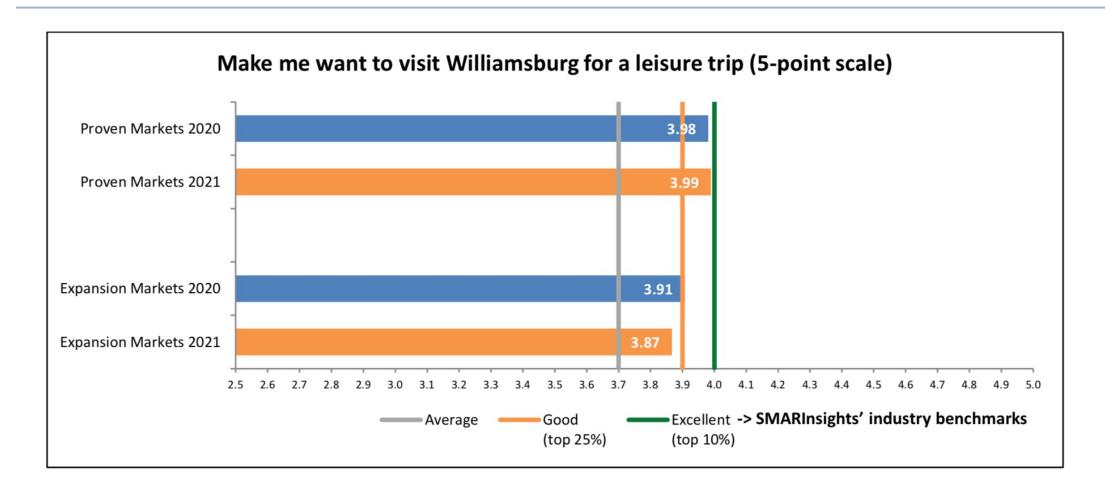

## **Geographic Targeting**

Proven markets showed improved performance over 2020; emphasis continued in 2021 in traditional media. Digital provides greater opportunity for coverage in all markets: