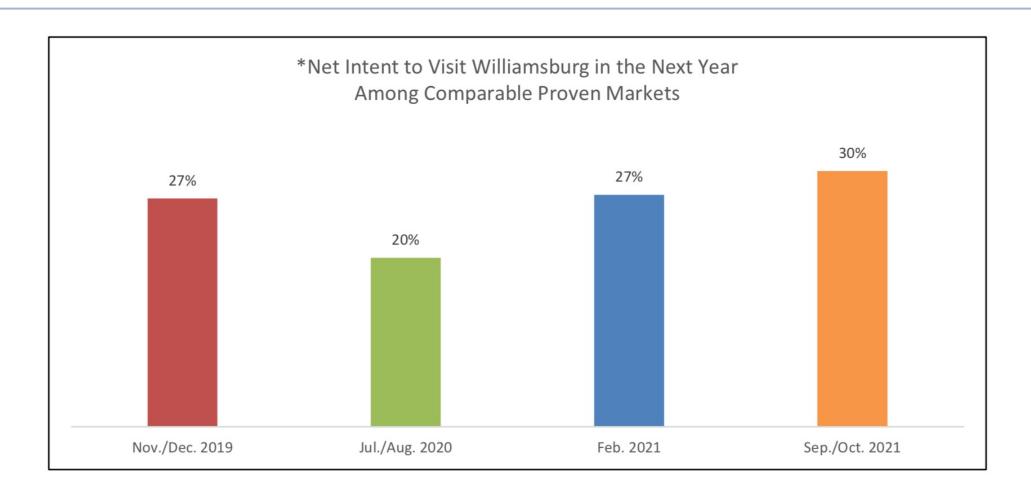

## **Geographic Targeting**

Proven markets showed improved performance over 2020; emphasis continued in 2021 in traditional media. Digital provides greater opportunity for coverage in all markets:

### Short Drive + Established Success/ Heaviest Volume

- Washington, DC (Hagerstown)
- Charlotte, NC
- Philadelphia, PA
- Baltimore, MD
- Raleigh-Durham, NC
- Charlottesville, VA
- Harrisonburg, VA
- Roanoke-Lynchburg, VA
- Salisbury, MD
- Greenville-New Bern-Washington
   NC

### Short Drive + Established Success/ Lighter Volume

- Harrisburg-Lancaster-Lebanon-York, PA
- Greensboro-High Point-Winston Salem, NC
- Florence-Myrtle Beach, SC

### Longer Drive + Past Success

- Johnstown-Altoona-State College, PA
- Pittsburgh, PA
- Wilkes Barre-Scranton, PA
- Knoxville, TN

### **EXPANSION**

- Cleveland, OH
- Columbus, OH
- New York, NY\*