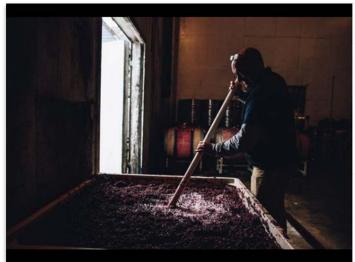

## National Geographic Content Partnership

Liked by bradycshall and 33,240 others

Add a comment...

natgeotravel • Following Paid partnership with visitwilliamsburg

Add a comment...

natgeotravel Photo by @JoshuaCogan // Sponsored by @visitwilliamsburg // This is the view aboard one of the three replicas of the flotilla that brought the first permanent English settlers to Virginia in 1607. The vessels, Susan Constant, Discovery, and Godspeed, are docked at Jamestown Settlement on the James River and are among the many experiences at the living museum,