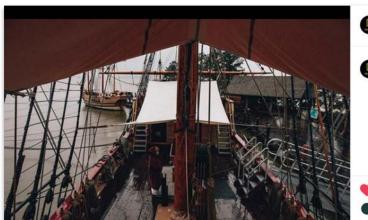

Liked by bradycshall and 33,240 others

Add a comment...

natgeotravel • Following Paid partnership with visitwilliamsburg

Add a comment...

natgeotravel Photo by @JoshuaCogan // Sponsored by @visitwilliamsburg // This is the view aboard one of the three replicas of the flotilla that brought the first permanent English settlers to Virginia in 1607. The vessels, Susan Constant, Discovery, and Godspeed, are docked at Jamestown Settlement on the James River and are among the many experiences at the living museum,