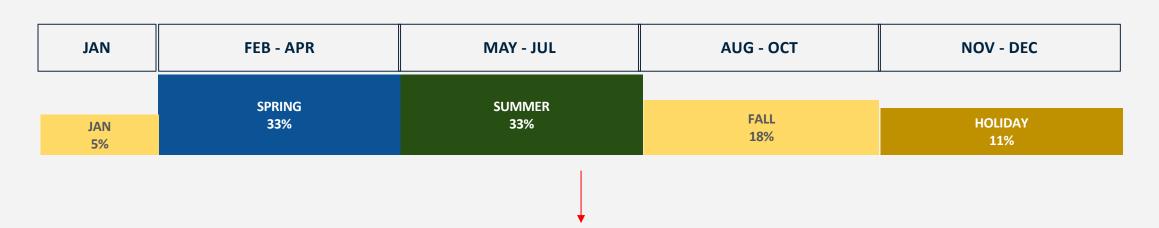

## **Geographic Targeting**

Proven markets showed improved performance over 2020; emphasis continued in 2021 in traditional media. Digital provides greater opportunity for coverage in all markets: