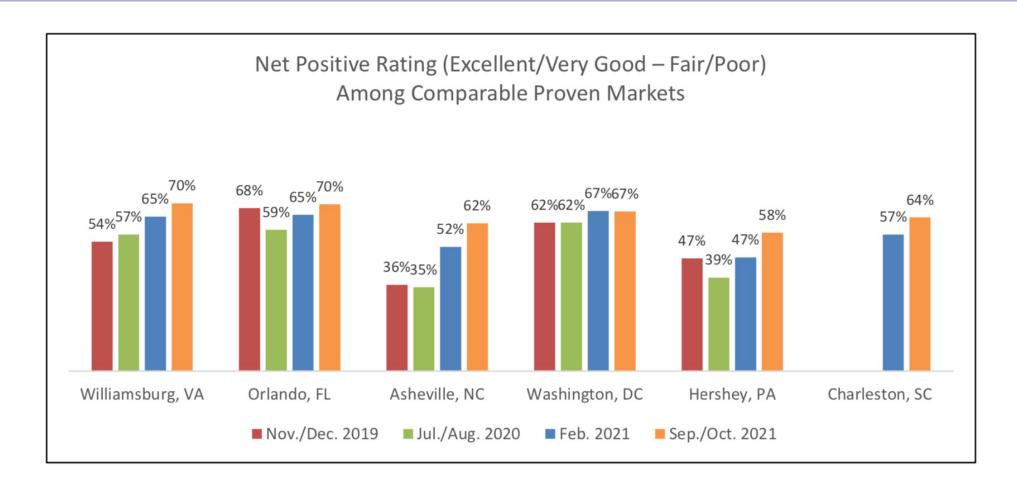

## **Geographic Targeting**

Proven markets showed improved performance over 2020; emphasis continued in 2021 in traditional media. Digital provides greater opportunity for coverage in all markets: