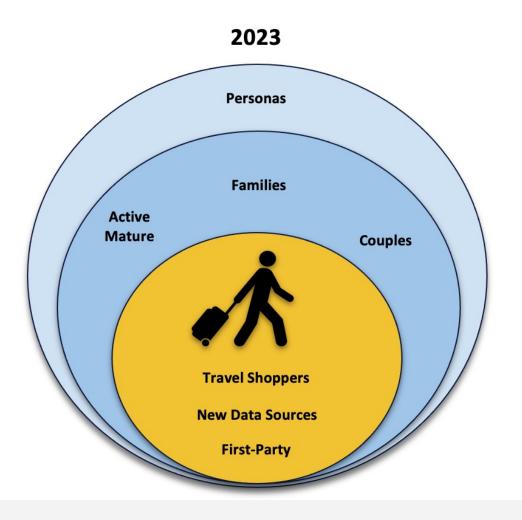

### **AUDIENCE**

To continue to maximize bookings, active travel shoppers will be an increased focus, while maintaining overall audience targeting across mature, families, and couples.

### Target Personas: Culture Questers

#### TRAVEL TYPE: Couple

#### TRAVEL TYPE: **Families**