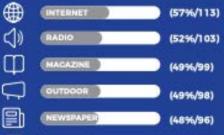

### Devices

Smartphone (90%/104)

(64%/107)

Desktop (39%/104)

Tablet (36%/107)

Google Flights CONDE NAST @Expedia HomeAway \* travelocity @tripadvisor Virtuo

(53%/106)

(52%/103)

(51%/101)

(51%/103)

(4996/98)

(46%/103)

**DHIDDEN GEMS**1