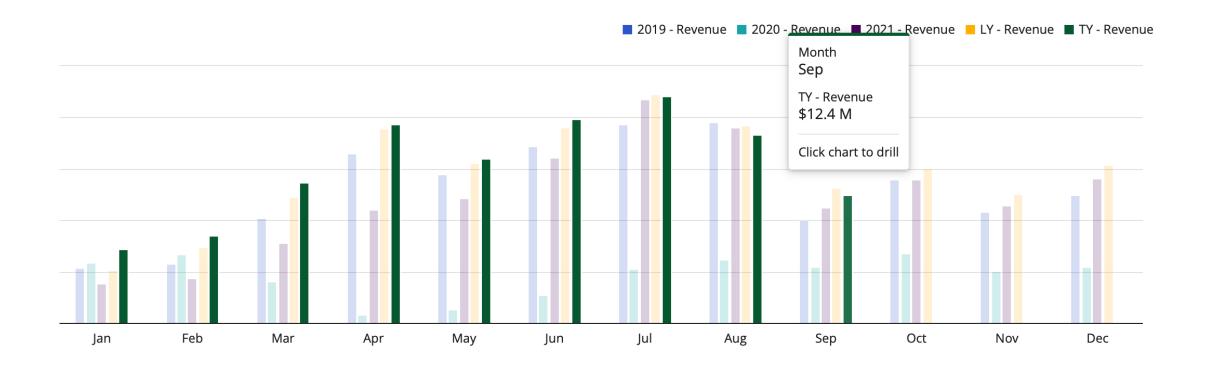

Event (TBD) 757 Corporate Client Events (6/21) Connect (8/22-8/24) VSAE Fall Expo (10/4-10/5) · AIMP (Alliance of Independent Meeting Professionals) AENC (Association Executives of North Carolina) Expo and Sales Calls (10/24-10/27) LGBT Meeting Professionals Association · Association Management Destination FAM · Meeting Professionals International • \*Potential to join additional memberships · VSAE (Virginia Society of · Helms Briscoe · Meeting Professionals International to increase our awareness and exposure\* memberships Association Executives) Join AENC · Helms Briscoe Travel Unity · AENC (Association Executives of CVENT North Carolina) · Black Travel Alliance

# STR Performance Data



# STR: Hotel Occupancy





## STR: Average Daily Rate





### STR: RevPAR





### STR: Revenue





### STR: Comparison to 2022

Occupancy

52.9%

**ADR** 

**\$142** 

Demand

946.5 K

Revenue

\$137.2 M

YTD % Change

4.1%

YTD % Change

-0.5%

YTD % Change

4.4%

YTD % Change

3.0%



### STR: Comparison to 2019

YTD Occupancy

53.0%

YTD 2019 Occupancy

51.2%

Occ % Point Change YTD from 2019

+1.8%

YTD ADR

\$144.95

YTD 2019 ADR

\$125.22

ADR % Change YTD from 2019

+15.8%

YTD RevPAR

\$76.84

YTD 2019 RevPAR

\$64.11

RevPAR % Change YTD from 2019

+19.9%



## Awards and Accolades



### Awards and Accolades



#### Three Bronze Awards:

- Advertising- Television
- Integrated Campaign- Content Marketing
- Digital- Social Media Campaign



### **2022 READERS' CHOICE AWARD**Best CVB/DMO



#### **TWO GOLD**

**Blog and Television Commercial** 

&

#### **TWO SILVER**

Social