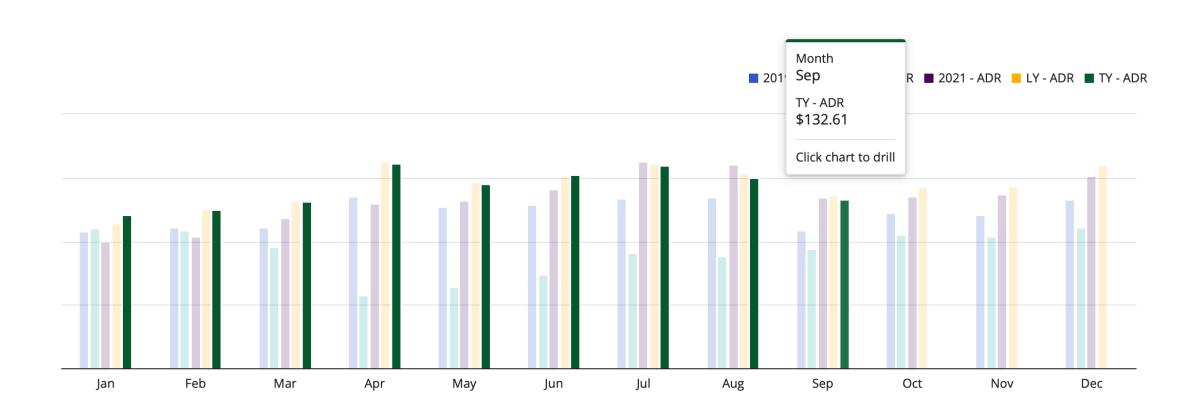

) Small Market Summit (5/10-5/11) · PCMA DC Event (TBD) 757 Corporate Client Events (6/21) Connect (8/22-8/24) VSAE Fall Expo (10/4-10/5) · AIMP (Alliance of Independent Meeting Professionals) AENC (Association Executives of North Carolina) Expo and Sales Calls (10/24-10/27) LGBT Meeting Professionals Association · Association Management Destination FAM · Meeting Professionals International • \*Potential to join additional memberships · VSAE (Virginia Society of · Helms Briscoe · Meeting Professionals International to increase our awareness and exposure\* memberships Association Executives) Join AENC · Helms Briscoe Travel Unity · AENC (Association Executives of CVENT North Carolina) · Black Travel Alliance

# STR Performance Data



# STR: Hotel Occupancy





## STR: Average Daily Rate





### STR: RevPAR





### STR: Revenue





### STR: Comparison to 2022

Occupancy

52.9%

**ADR** 

**\$142** 

Demand

946.5 K

Revenue

\$137.2 M

YTD % Change

4.1%

YTD % Change

-0.5%

YTD % Change

4.4%

YTD % Change

3.0%



### STR: Comparison to 2019

YTD Occupancy

53.0%

YTD 2019 Occupancy

51.2%

Occ % Point Change YTD from 2019

+1.8%

YTD ADR

\$144.95

YTD 2019 ADR

\$125.22

ADR % Change YTD from 2019

+15.8%

YTD RevPAR

\$76.84

YTD 2019 RevPAR

\$64.11

RevPAR % Change YTD from 2019

+19.9%



## Awards and Accolades



### Awards and Accolades



#### Three Bronze Awards:

- Advertising- Television
- Integrated Campaign- Content Marketing
- Digital- Social Media Campaign



### **2022 READERS' CHOICE AWARD**Best CVB/DMO



#### **TWO GOLD**

**Blog and Television Co