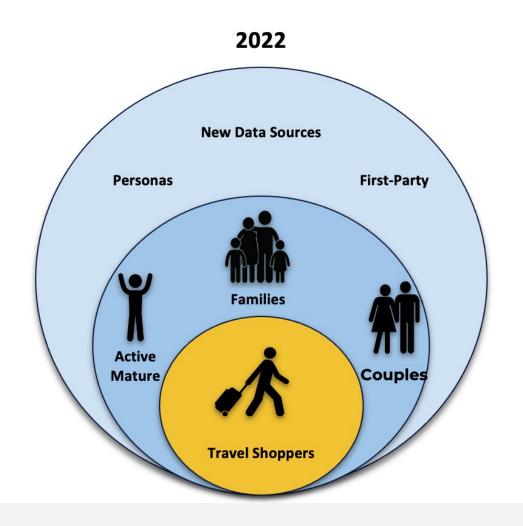

### **AUDIENCE**

To continue to maximize bookings, active travel shoppers will be an increased focus, while maintaining overall audience targeting across mature, families, and couples.