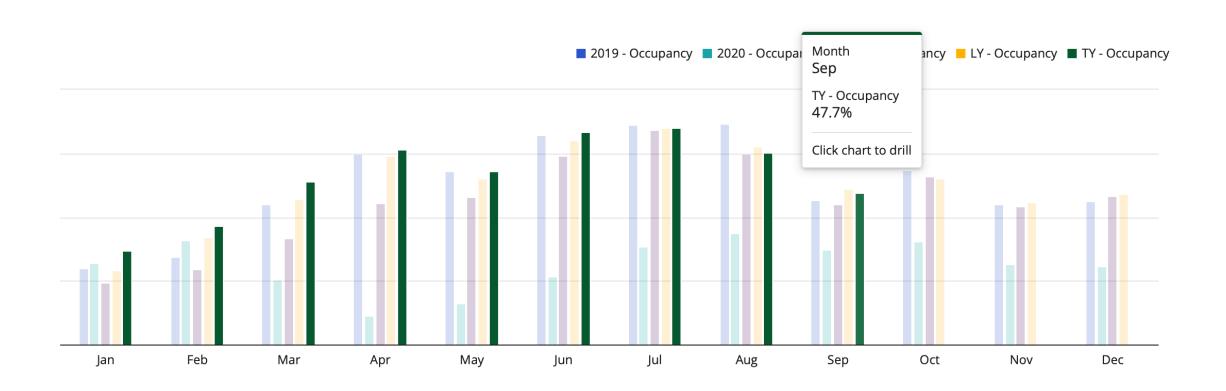

nce Connect Diversity (4/11-4/13) Small Market Summit (5/10-5/11) · PCMA DC Event (TBD) 757 Corporate Client Events (6/21) Connect (8/22-8/24) VSAE Fall Expo (10/4-10/5) · AIMP (Alliance of Independent Meeting Professionals) AENC (Association Executives of North Carolina) Expo and Sales Calls (10/24-10/27) LGBT Meeting Professionals Association · Association Management Destination FAM · Meeting Professionals International • \*Potential to join additional memberships · VSAE (Virginia Society of · Helms Briscoe · Meeting Professionals International to increase our awareness and exposure\* memberships Association Executives) Join AENC · Helms Briscoe Travel Unity · AENC (Association Executives of CVENT North Carolina) · Black Travel Alliance

# STR Performance Data



# STR: Hotel Occupancy





## STR: Average Daily Rate





### STR: RevPAR





### STR: Revenue





### STR: Comparison to 2022

Occupancy

52.9%

**ADR** 

**\$142** 

Demand

946.5 K

Revenue

\$137.2 M

YTD % Change

4.1%

YTD % Change

-0.5%

YTD % Change

4.4%

YTD % Change

3.0%



### STR: Comparison to 2019

YTD Occupancy

53.0%

YTD 2019 Occupancy

51.2%

Occ % Point Change YTD from 2019

+1.8%

YTD ADR

\$144.95

YTD 2019 ADR

\$125.22

ADR % Change YTD from 2019

+15.8%

YTD RevPAR

\$76.84

YTD 2019 RevPAR

\$64.11

RevPAR % Change YTD from 2019

+19.9%



## Awards and Accolades



### Awards and Accolades



#### Three Bronze Awards:

- Advertising- Television
- Integrated Campaign- Content Marketing
- Digital- Social Media Campaign



### **2022 READERS' CHOICE AWARD**Best CVB/DMO



#### **TWO