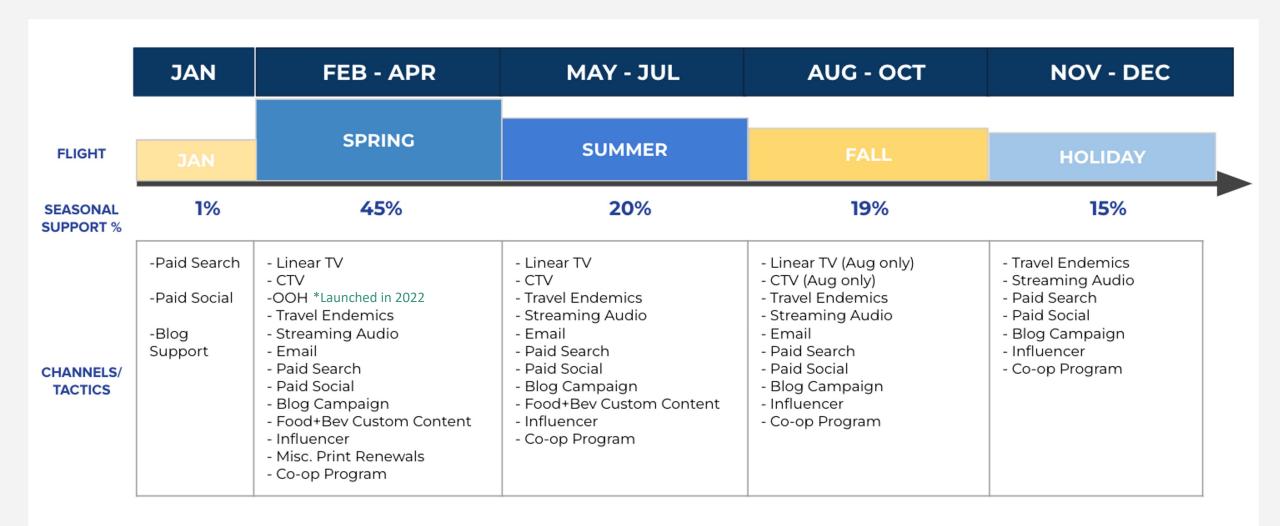

### 2022 Campaign Overview

### 2023 Campaign Overview

|                      | JAN - APR         | MAY - JUL             | AUG - OCT         | NOV - DEC         |
|----------------------|-------------------|-----------------------|-------------------|-------------------|
| BUDGET               | 55%               | 20%                   | 15%               | 10%               |
|                      | SPRING/SUMMER     |                       |                   | _                 |
|                      |                   | SUMMER                | FALL              | HOLIDAY           |
|                      | Broadcast         | Broadcast             | CTV               | CTV               |
| CHANNELS/<br>TACTICS | ООН               | CTV                   | Display           | Display           |
|                      | CTV               | Display               | Streaming Audio   | Streaming Audio   |
|                      | Podcast           | Streaming Audio       | Paid Social       | Paid Social       |
|                      | Display           | Paid Social           | Paid Search       | Paid Search       |
|                      | Streaming Audio   | Paid Search           | Paid Blog Support | Paid Blog Support |
|                      | Paid Social       | Paid Blog Support     | Influencer        | Influencer        |
|                      | Paid Search       | Influencer            | Email Marketing   | Email Marketing   |
|                      | Paid Blog Support | Publisher Partnership | Co-op Marketing   | Co-op Marketing   |
|                      | Influencer        | Email Marketing       |                   |                   |
|                      | Email Marketing   | Co-op Marketing       |                   |                   |
|                      | Co-op Marketing   |                       |                   |                   |