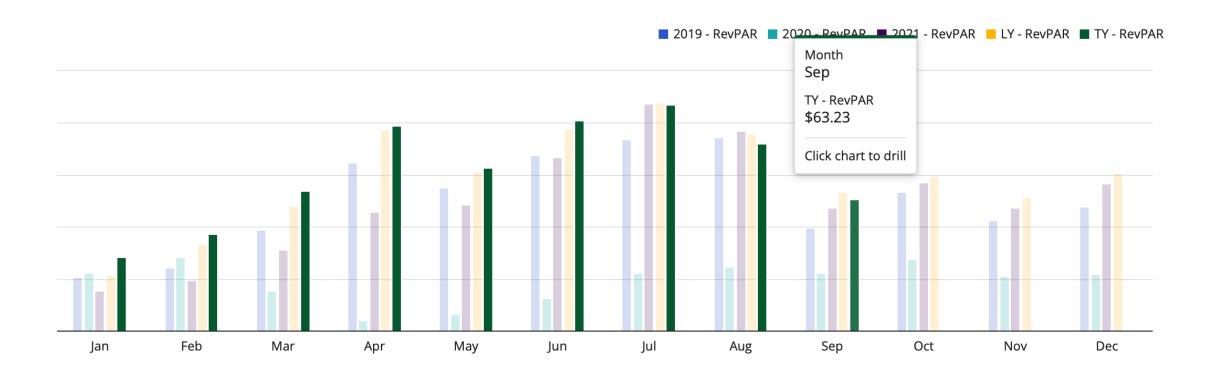

(5/10-5/11) · PCMA DC Event (TBD) 757 Corporate Client Events (6/21) Connect (8/22-8/24) VSAE Fall Expo (10/4-10/5) · AIMP (Alliance of Independent Meeting Professionals) AENC (Association Executives of North Carolina) Expo and Sales Calls (10/24-10/27) LGBT Meeting Professionals Association · Association Management Destination FAM · Meeting Professionals International • \*Potential to join additional memberships · VSAE (Virginia Society of · Helms Briscoe · Meeting Professionals International to increase our awareness and exposure\* memberships Association Executives) Join AENC · Helms Briscoe Travel Unity · AENC (Association Executives of CVENT North Carolina) · Black Travel Alliance

# STR Performance Data



# STR: Hotel Occupancy





## STR: Average Daily Rate





### STR: RevPAR





### STR: Revenue





### STR: Comparison to 2022

Occupancy

52.9%

**ADR** 

**\$142** 

Demand

946.5 K

Revenue

\$137.2 M

YTD % Change

4.1%

YTD % Change

-0.5%

YTD % Change

4.4%

YTD % Change

3.0%



### STR: Comparison to 2019

YTD Occupancy

53.0%

YTD 2019 Occupancy

51.2%

Occ % Point Change YTD from 2019

+1.8%

YTD ADR

\$144.95

YTD 2019 ADR

\$125.22

ADR % Change YTD from 2019

+15.8%

YTD RevPAR

\$76.84

YTD 2019 RevPAR

\$64.11

RevPAR % Change YTD from 2019

+19.9%



## Awards and Accolades



### Awards and Accolades



#### Three Bronze Awards:

- Advertising- Television
- Integrated Campaign- Content Marketing
- Digital- Social Media Campaign



### **2022 READERS' CHOICE AWARD**Best CVB/DMO



#### **TWO GOLD**

**Blog and Television Commercial** 

&

####